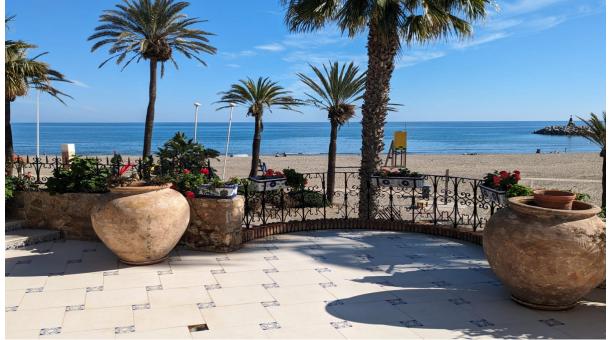

## Sales - Plot - Benalmadena 3.800.000€

Ref.-ID: R5046829 Plot Benalmadena

1681 m2

1250 m2

Residential Plot, Benalmadena, Costa del Sol. Garden/Plot 1250 m². Orientation: South. Condition: Excellent. Pool: Private. Climate Control: Fireplace. Views: Sea. Features: Private Terrace, Solarium, Gym, Wood Flooring, Barbeque. Furniture: Part Furnished. Kitchen: Fully Fitted. Parking: Garage. Utilities: Drinkable Water.