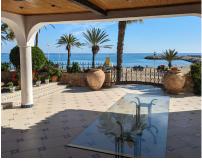

## Sales - Plot - Benalmadena 3.800.000€

Ref.-ID: R5046829 Plot Benalmadena

1681 m2

1250 m2

Residential Plot, Benalmadena, Costa del Sol. Garden/Plot 1250 m². Orientation: South. Condition: Excellent. Pool: Private. Climate Control: Fireplace. Views: Sea. Features: Private Terrace, Solarium, Gym, Wood Flooring, Barbeque. Furniture: Part Furnished. Kitchen: Fully Fitted. Parking: Garage. Utilities: Drinkable Water.