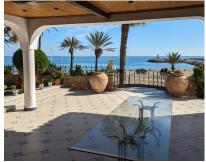

## Sales - Plot - Benalmadena 3.800.000€

Ref.-ID: R5046829 Plot Benalmadena

1681 m2

1250 m2

Residential Plot, Benalmadena, Costa del Sol. Garden/Plot 1250 m². Orientation: South. Condition: Excellent. Pool: Private. Climate Control: Fireplace. Views: Sea. Features: Private Terrace, Solarium, Gym, Wood Flooring, Barbeque. Furniture: Part Furnished. Kitchen: Fully Fitted. Parking: Garage. Utilities: Drinkable Water.