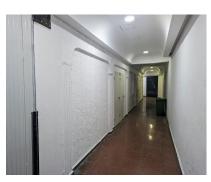

## Sales - Commercial - Benalmadena 495.000€

Benalmadena Commercial Ref.-ID: R5046754

Community: 3,276 EUR / year

IBI: 2,000 EUR / year

185 m<sup>2</sup>

Business opportunity! Commercial premises in the best location, in the heart of Puerto Marina, Benalmádena. 176m2 currently divided into 26 storage rooms of various sizes (between 3 and 10m2). The rental price between 100 and 150 euros per month. Great opportunity to continue with a current business or deviate towards a different type. obtain a high monthly profitability. This commercial premises represents a highly profitable monthly return of almost 4,000 euros monthly.