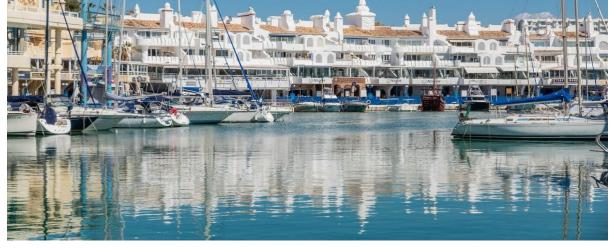

## Sales - Commercial - Benalmadena 495.000€

Benalmadena Commercial Ref.-ID: R5046754

Community: 3,276 EUR / year

IBI: 2,000 EUR / year

185 m<sup>2</sup>

Business opportunity! Commercial premises in the best location, in the heart of Puerto Marina, Benalmádena. 176m2 currently divided into 26 storage rooms of various sizes (between 3 and 10m2). The rental price between 100 and 150 euros per month. Great opportunity to continue with a current business or deviate towards a different type. obtain a high monthly profitability. This commercial premises represents a highly profitable monthly return of almost 4,000 euros monthly.

Setting Condition **Seachfront** Excellent Beachside ✓ Port Close To Shops Close To Sea Close To Schools Marina Utilities Category Electricity Beachfront ✓ Drinkable Water Investment Climate Control Features
Central Heating Storage Room
Basement