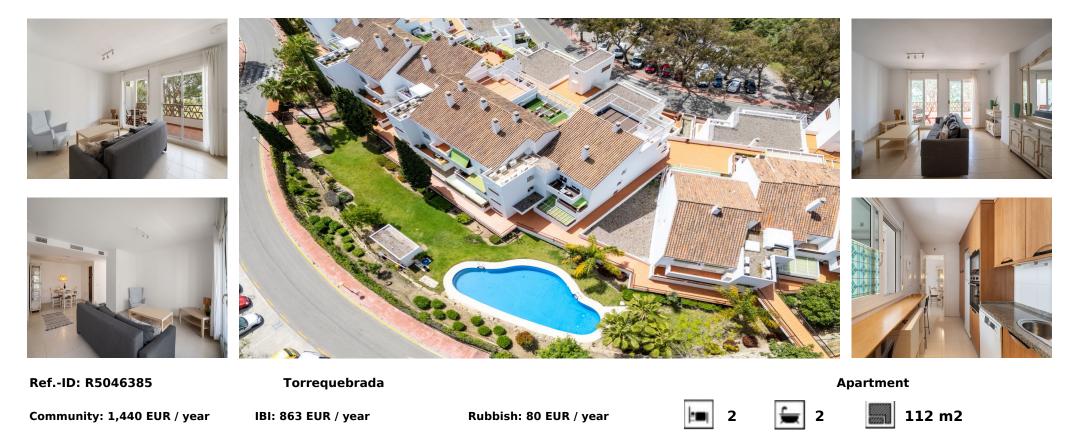

## Sales - Apartment - Torrequebrada 420.000€

Spacious 2-Bedroom Apartment near Torrequebrada Golf & Walking Distance to the Beach Discover the perfect blend of comfort, location, and lifestyle in this spacious 2bedroom, 2-bathroom apartment, ideally situated near the prestigious Torrequebrada Golf Course in Benalmádena Costa. This beautifully maintained property is just a 20-minute walk to the beach, making it an ideal choice for both holidaymakers and full-time residents. The apartment boasts a bright and airy layout with generous living spaces and a wellappointed kitchen. The standout feature is a sunny private terrace, perfect for morning coffee, al fresco dining, or simply soaking up the Mediterranean sun. Set within a charming, well-kept development, residents enjoy access to manicured communal gardens and a lovely pool area, creating a relaxing retreat just moments from all amenities. Located in the sought-after Torrequebrada area, you'll have everything at your fingertips from the golf course, restaurants, and shops to the vibrant atmosphere of Benalmádena Costa with its beautiful coastline and bustling marina. Whether you're seeking a serene home near the sea or a smart investment with rental potential, this apartment ticks all the boxes for lifestyle, leisure, and location.