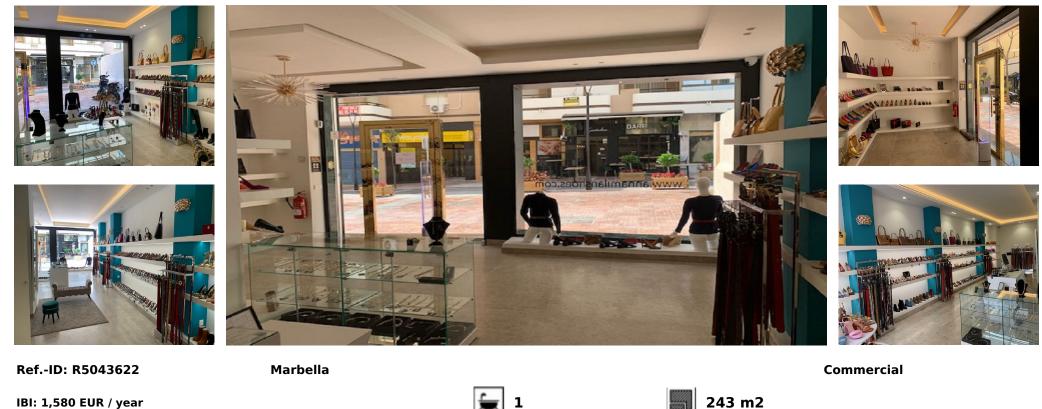

## Sales - Commercial - Marbella 565.000€

IBI: 1,580 EUR / year

Investment opportunity. Commercial premises for sale in excellent location close to the Paseo Marítimo. Large commercial premises for sale located in a privileged, high traffic area, just a few metres from the Paseo Marítimo. This strategic location guarantees great visibility and a constant flow of potential clients, ideal for a wide variety of businesses. The premises have a total surface area of 243 m<sup>2</sup>, distributed over two floors, which allows for a versatile and functional organisation of the space. Its design and dimensions make it suitable for commercial activities as well as for offices, service centres or restaurants. Possibility of keeping the business running, it would enter the existing furniture plus all the current stock for an amount of 50,000 []. Outstanding characteristics: Surface area: 243 m<sup>2</sup>. Distribution: 2 floors Area with excellent profitability High flow of people all day long A few steps away from the sea and tourist areas This premises is an excellent opportunity for both entrepreneurs and investors looking for profitability in one of the most dynamic and sought-after areas of the city.