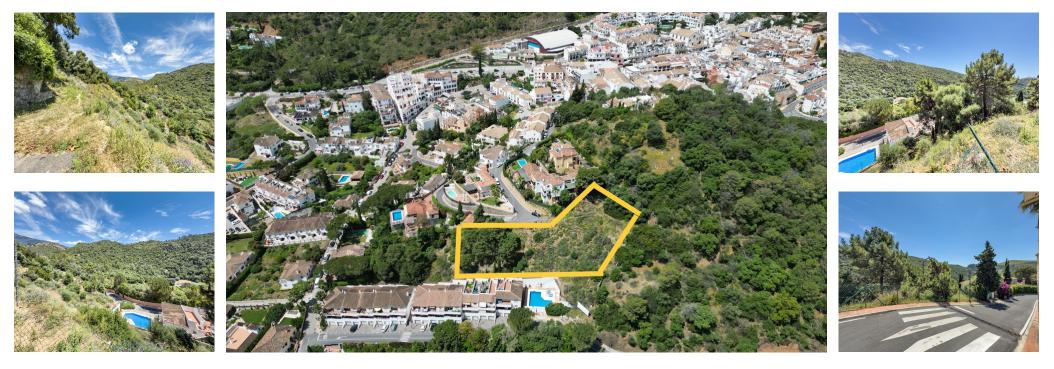

#### **Benahavís**

Plot

3085 m2

\*\*Land for Sale in Benahavís Pueblo\*\* Discover this magnificent plot of 3085 m<sup>2</sup> in Benahavís Pueblo. This very private lot offers open mountain views. The location is unbeatable, as it is within walking distance of the town center. In addition, it has a license to build a villa, which facilitates the process of making your project a reality. Access is comfortable and is perfectly integrated into the urban road. Don't miss this unique opportunity to invest in a land that combines privacy, natural beauty and proximity to all services.