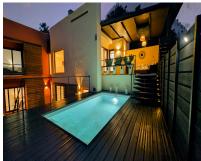

## Sales - House - Benahavís 795.000€

Ref.-ID: R5041963 **Benahavís** House

285 m<sup>2</sup>

400 m<sup>2</sup>

Villa in exclusive Pargue Botánico Resort Nestled in the Pargue Botanico resort in the hills of Benahavís, this independent villa is the most private in the complex as it has no direct neighbors, full privacy and open views to the surrounding natural area. Spanning over 285sgm the property boasts 3 ample bedrooms, 2 of them en-suite, an ample living area with access to a cozy covered terrace, fully equipped kitchen and a private swimming pool. From the entrance level you can enjoy wonderful open views to the surrounding lush nature and access to your own private swimming pool with wooden deck. The master suite is also on this level. On the ground floor there is a second bedroom suite, a third bedroom and an additional bathroom, all with direct access to the garden. The villa is only one minute walk to the resort communal areas and restaurant. Additionally, there is an independent bedroom with its own bathroom, also with direct access to the garden. Pargue Botánico is an exclusive resort located in Benahavís, between Marbella and Estepona, only 10 minutes drive to the beach and 15 to the famous Puerto Banus Harbor and Estepona city centre. It offers several outdoor swimming pools, a massive indoor pool, gym, sauna area, indoor jacuzzi, padel and tennis courts and 24h manned security service.

## Orientation

South East

Pool
Communal
Private
Indoor

Climate Control

Air Conditioning

Features
Covered Terrace
Private Terrace

Garden

✓ Communal
✓ Private