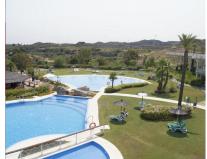

## Sales - House - Benahavís 795.000€

Ref.-ID: R5041963 **Benahavís** House

285 m<sup>2</sup>

400 m<sup>2</sup>

Villa in exclusive Pargue Botánico Resort Nestled in the Pargue Botanico resort in the hills of Benahavís, this independent villa is the most private in the complex as it has no direct neighbors, full privacy and open views to the surrounding natural area. Spanning over 285sgm the property boasts 3 ample bedrooms, 2 of them en-suite, an ample living area with access to a cozy covered terrace, fully equipped kitchen and a private swimming pool. From the entrance level you can enjoy wonderful open views to the surrounding lush nature and access to your own private swimming pool with wooden deck. The master suite is also on this level. On the ground floor there is a second bedroom suite, a third bedroom and an additional bathroom, all with direct access to the garden. The villa is only one minute walk to the resort communal areas and restaurant. Additionally, there is an independent bedroom with its own bathroom, also with direct access to the garden. Pargue Botánico is an exclusive resort located in Benahavís, between Marbella and Estepona, only 10 minutes drive to the beach and 15 to the famous Puerto Banus Harbor and Estepona city centre. It offers several outdoor swimming pools, a massive indoor pool, gym, sauna area, indoor jacuzzi, padel and tennis courts and 24h manned security service.

## Orientation

South East

Pool
Communal
Private
Indoor

Climate Control

Air Conditioning

Features
Covered Terrace
Private Terrace

Garden

✓ Communal
✓ Private