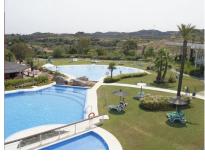

## Sales - House - Benahavís 795.000€

Ref.-ID: R5041963 **Benahavís** House

285 m<sup>2</sup>

400 m<sup>2</sup>

Villa in exclusive Pargue Botánico Resort Nestled in the Pargue Botanico resort in the hills of Benahavís, this independent villa is the most private in the complex as it has no direct neighbors, full privacy and open views to the surrounding natural area. Spanning over 285sgm the property boasts 3 ample bedrooms, 2 of them en-suite, an ample living area with access to a cozy covered terrace, fully equipped kitchen and a private swimming pool. From the entrance level you can enjoy wonderful open views to the surrounding lush nature and access to your own private swimming pool with wooden deck. The master suite is also on this level. On the ground floor there is a second bedroom suite, a third bedroom and an additional bathroom, all with direct access to the garden. The villa is only one minute walk to the resort communal areas and restaurant. Additionally, there is an independent bedroom with its own bathroom, also with direct access to the garden. Pargue Botánico is an exclusive resort located in Benahavís, between Marbella and Estepona, only 10 minutes drive to the beach and 15 to the famous Puerto Banus Harbor and Estepona city centre. It offers several outdoor swimming pools, a massive indoor pool, gym, sauna area, indoor jacuzzi, padel and tennis courts and 24h manned security service.

## Orientation

South East

Pool
Communal
Private
Indoor

Climate Control

Air Conditioning

Features
Covered Terrace
Private Terrace

Garden

✓ Communal
✓ Private