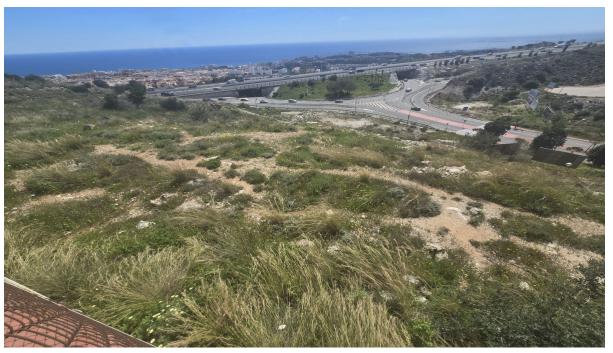

## 10000 m2

Prime location in one of the most promising areas of the Costa del Sol. Land Features Area: 10,000 m² Land Use: Residential Buildable Area: 8,000 m² Infrastructure and Access Direct access to the A-7 motorway. 15 minutes from Malaga Airport. Services: Electricity, drinking water, and sewage disposal. Infrastructure and Services Nearby Transportation: Fast connections to major transportation networks. Education: Proximity to international schools and educational centers. Healthcare: Hospitals and private clinics within a 10 km radius. Leisure and Commerce: Shopping centers, restaurants, and beaches are just minutes away. Market Analysis Price of similar plots: Between [350 and [450/m², supporting the valuation of this plot. Market Trend: 15% growth over the last 5 years, consolidating the area as a strategic location for investors and developers. Financial Analysis and Profitability Estimated Return on Investment: Between 20% and 30% over 5 years. High Demand: Significant interest from national and international buyers. Growth Factors: Continued development, proximity to key infrastructure, and the tourist appeal of the Costa del Sol. [A unique opportunity for investors and developers in one of the most exclusive areas of Benalmádena.

Orientation South

Views
Sea