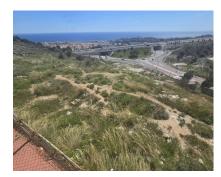

## 10000 m2

Prime location in one of the most promising areas of the Costa del Sol. Land Features Area: 10,000 m² Land Use: Residential Buildable Area: 8,000 m² Infrastructure and Access Direct access to the A-7 motorway. 15 minutes from Malaga Airport. Services: Electricity, drinking water, and sewage disposal. Infrastructure and Services Nearby Transportation: Fast connections to major transportation networks. Education: Proximity to international schools and educational centers. Healthcare: Hospitals and private clinics within a 10 km radius. Leisure and Commerce: Shopping centers, restaurants, and beaches are just minutes away. Market Analysis Price of similar plots: Between [350 and [450/m², supporting the valuation of this plot. Market Trend: 15% growth over the last 5 years, consolidating the area as a strategic location for investors and developers. Financial Analysis and Profitability Estimated Return on Investment: Between 20% and 30% over 5 years. High Demand: Significant interest from national and international buyers. Growth Factors: Continued development, proximity to key infrastructure, and the tourist appeal of the Costa del Sol. [A unique opportunity for investors and developers in one of the most exclusive areas of Benalmádena.

Orientation South

Views
Sea