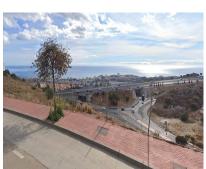

## 10000 m2

Prime location in one of the most promising areas of the Costa del Sol. Land Features Area: 10,000 m² Land Use: Residential Buildable Area: 8,000 m² Infrastructure and Access Direct access to the A-7 motorway. 15 minutes from Malaga Airport. Services: Electricity, drinking water, and sewage disposal. Infrastructure and Services Nearby Transportation: Fast connections to major transportation networks. Education: Proximity to international schools and educational centers. Healthcare: Hospitals and private clinics within a 10 km radius. Leisure and Commerce: Shopping centers, restaurants, and beaches are just minutes away. Market Analysis Price of similar plots: Between [350 and [450/m², supporting the valuation of this plot. Market Trend: 15% growth over the last 5 years, consolidating the area as a strategic location for investors and developers. Financial Analysis and Profitability Estimated Return on Investment: Between 20% and 30% over 5 years. High Demand: Significant interest from national and international buyers. Growth Factors: Continued development, proximity to key infrastructure, and the tourist appeal of the Costa del Sol. [A unique opportunity for investors and developers in one of the most exclusive areas of Benalmádena.

Orientation South

Views
Sea