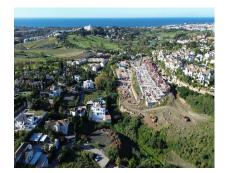

## Sales - Plot - Benahavís 700.000€

Ref.-ID: R5040814 Benahavís Plot

1240 m2

Plot with Approved Project and Paid License — Ready to Build in La Alquería, Benahavís! Discover the opportunity you've been waiting for in the exclusive Flores del Paraíso community, located in La Alquería, Benahavís. This spectacular 1,240 m² plot sits at the end of a peaceful cul-de-sac, offering the privacy and tranquility ideal for building your dream home. With its south-facing orientation, the plot benefits from natural sunlight all day long, creating a bright and inviting atmosphere. It offers 50% buildability, allowing for the construction of up to 620 m² distributed over three floors — perfect for a custom-designed luxury villa. The best part? The construction license has already been approved and fees fully paid, so you're ready to start building immediately — no delays, no red tape. Set in one of the most desirable residential areas of the Costa del Sol, La Alquería is surrounded by top-tier golf courses such as El Paraíso, Atalaya, El Campanario, and Guadalmina — ideal for golf lovers and those who enjoy outdoor living. Located just 15 minutes from Puerto Banús and 20 minutes from Estepona, you'll have easy access to everything you need: schools within the urbanization, a Mercadona supermarket less than 3 km away, and quick, convenient access to the AP7 motorway. This is a rare opportunity to invest or build your ideal home in one of the most prestigious locations on the Costa del Sol. Key Features Total plot size: 1,240 m² Minimum saleable area: 1,240 m² Buildable area: 620 m² Maximum number of floors: 3 Access: Urban road Zoning status: Urban land (building plot) Permitted use: Residential – Single-family homes (villas) Utilities & Infrastructure Sewage system Public street lighting Paved sidewalks Contact us today for more information or to arrange a visit. Your future home awaits in Flores del Paraíso, La Alquería!