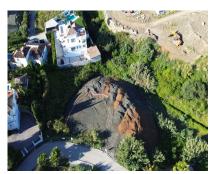

## Sales - Plot - Benahavís 700.000€

Ref.-ID: R5040814 Benahavís Plot

1240 m2

Plot with Approved Project and Paid License — Ready to Build in La Alquería, Benahavís! Discover the opportunity you've been waiting for in the exclusive Flores del Paraíso community, located in La Alquería, Benahavís. This spectacular 1,240 m² plot sits at the end of a peaceful cul-de-sac, offering the privacy and tranquility ideal for building your dream home. With its south-facing orientation, the plot benefits from natural sunlight all day long, creating a bright and inviting atmosphere. It offers 50% buildability, allowing for the construction of up to 620 m² distributed over three floors — perfect for a custom-designed luxury villa. The best part? The construction license has already been approved and fees fully paid, so you're ready to start building immediately — no delays, no red tape. Set in one of the most desirable residential areas of the Costa del Sol, La Alquería is surrounded by top-tier golf courses such as El Paraíso, Atalaya, El Campanario, and Guadalmina — ideal for golf lovers and those who enjoy outdoor living. Located just 15 minutes from Puerto Banús and 20 minutes from Estepona, you'll have easy access to everything you need: schools within the urbanization, a Mercadona supermarket less than 3 km away, and quick, convenient access to the AP7 motorway. This is a rare opportunity to invest or build your ideal home in one of the most prestigious locations on the Costa del Sol. Key Features Total plot size: 1,240 m² Minimum saleable area: 1,240 m² Buildable area: 620 m² Maximum number of floors: 3 Access: Urban road Zoning status: Urban land (building plot) Permitted use: Residential – Single-family homes (villas) Utilities & Infrastructure Sewage system Public street lighting Paved sidewalks Contact us today for more information or to arrange a visit. Your future home awaits in Flores del Paraíso, La Alquería!