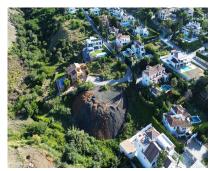

## Sales - Plot - Benahavís 700.000€

Ref.-ID: R5040814 Benahavís Plot

1240 m2

Plot with Approved Project and Paid License — Ready to Build in La Alquería, Benahavís! Discover the opportunity you've been waiting for in the exclusive Flores del Paraíso community, located in La Alquería, Benahavís. This spectacular 1,240 m² plot sits at the end of a peaceful cul-de-sac, offering the privacy and tranquility ideal for building your dream home. With its south-facing orientation, the plot benefits from natural sunlight all day long, creating a bright and inviting atmosphere. It offers 50% buildability, allowing for the construction of up to 620 m² distributed over three floors — perfect for a custom-designed luxury villa. The best part? The construction license has already been approved and fees fully paid, so you're ready to start building immediately — no delays, no red tape. Set in one of the most desirable residential areas of the Costa del Sol, La Alquería is surrounded by top-tier golf courses such as El Paraíso, Atalaya, El Campanario, and Guadalmina — ideal for golf lovers and those who enjoy outdoor living. Located just 15 minutes from Puerto Banús and 20 minutes from Estepona, you'll have easy access to everything you need: schools within the urbanization, a Mercadona supermarket less than 3 km away, and quick, convenient access to the AP7 motorway. This is a rare opportunity to invest or build your ideal home in one of the most prestigious locations on the Costa del Sol. Key Features Total plot size: 1,240 m² Minimum saleable area: 1,240 m² Buildable area: 620 m² Maximum number of floors: 3 Access: Urban road Zoning status: Urban land (building plot) Permitted use: Residential – Single-family homes (villas) Utilities & Infrastructure Sewage system Public street lighting Paved sidewalks Contact us today for more information or to arrange a visit. Your future home awaits in Flores del Paraíso, La Alquería!