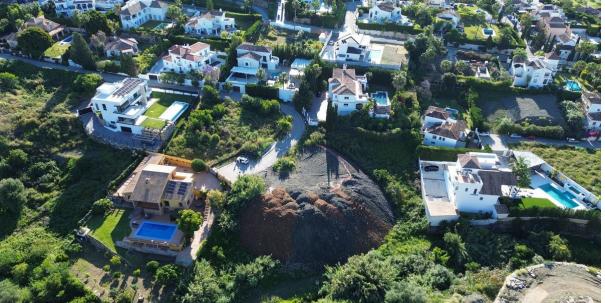

## Sales - Plot - Benahavís 700.000€

Ref.-ID: R5040814 Benahavís Plot

1240 m2

Plot with Approved Project and Paid License — Ready to Build in La Alquería, Benahavís! Discover the opportunity you've been waiting for in the exclusive Flores del Paraíso community, located in La Alquería, Benahavís. This spectacular 1,240 m² plot sits at the end of a peaceful cul-de-sac, offering the privacy and tranquility ideal for building your dream home. With its south-facing orientation, the plot benefits from natural sunlight all day long, creating a bright and inviting atmosphere. It offers 50% buildability, allowing for the construction of up to 620 m² distributed over three floors — perfect for a custom-designed luxury villa. The best part? The construction license has already been approved and fees fully paid, so you're ready to start building immediately — no delays, no red tape. Set in one of the most desirable residential areas of the Costa del Sol, La Alquería is surrounded by top-tier golf courses such as El Paraíso, Atalaya, El Campanario, and Guadalmina — ideal for golf lovers and those who enjoy outdoor living. Located just 15 minutes from Puerto Banús and 20 minutes from Estepona, you'll have easy access to everything you need: schools within the urbanization, a Mercadona supermarket less than 3 km away, and quick, convenient access to the AP7 motorway. This is a rare opportunity to invest or build your ideal home in one of the most prestigious locations on the Costa del Sol. Key Features Total plot size: 1,240 m² Minimum saleable area: 1,240 m² Buildable area: 620 m² Maximum number of floors: 3 Access: Urban road Zoning status: Urban land (building plot) Permitted use: Residential – Single-family homes (villas) Utilities & Infrastructure Sewage system Public street lighting Paved sidewalks Contact us today for more information or to arrange a visit. Your future home awaits in Flores del Paraíso, La Alquería!