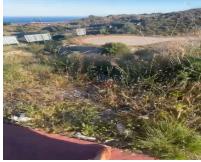

## 619 m2

Discover this excellent plot on Calle Malva, located in the upper part of Benalmádena, in Santángelo Norte. South-facing. Enjoy panoramic views of the Mediterranean Sea and the entire Costa del Sol. ???? Strategic location: Just minutes from the Arroyo de la Miel exit and the AP-7 motorway, with quick connections to Málaga city, the highway, and all essential services in the area. ???? Plot details: • Area: 619 m² • Bank appraisal: 300,000 • Asking price: 250,000 (well below appraisal) ???? Ideal for building your dream home or as a secure investment in one of the most promising areas of the Costa del Sol.

Setting Urbanisation Orientation **South** 

Views **✓** Sea Mountain Category ✓ Investment