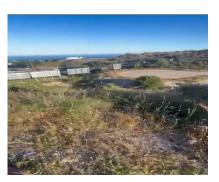

## 619 m2

Discover this excellent plot on Calle Malva, located in the upper part of Benalmádena, in Santángelo Norte. South-facing. Enjoy panoramic views of the Mediterranean Sea and the entire Costa del Sol. ???? Strategic location: Just minutes from the Arroyo de la Miel exit and the AP-7 motorway, with quick connections to Málaga city, the highway, and all essential services in the area. ???? Plot details: • Area: 619 m² • Bank appraisal: 300,000 • Asking price: 250,000 (well below appraisal) ???? Ideal for building your dream home or as a secure investment in one of the most promising areas of the Costa del Sol.

Setting Urbanisation Orientation **South** 

Views **✓** Sea Mountain Category ✓ Investment