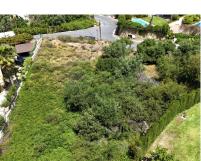

## Sales - Plot - El Rosario 750.000€

Ref.-ID: R5039509 El Rosario Plot

532 m2

1613 m2

EXCLUSIVE LISTING. This exceptional plot is situated in the sought-after area of El Rosario, Marbella East, within the renowned Marbella region of Malaga. Offering a generous land size of 1,613,80m², the property presents a unique opportunity for those looking to build a bespoke residence or invest in a prime location on the Costa del Sol. The plot benefits from a privileged position with captivating views of the sea, mountains, and lush gardens, providing a tranquil setting while remaining close to essential amenities. Its proximity to local shops, restaurants, and schools ensures convenience for daily living, while the nearby town centre offers a vibrant selection of services and leisure activities. For golf enthusiasts, the location is ideal, being just moments away from some of Marbella's most prestigious golf courses. The plot also enjoys excellent transport links, making it easy to access surrounding areas and the wider region. Security is a key feature, with a secure entrance providing peace of mind for future residents. Combining scenic vistas, practical access to amenities, and a secure environment, this plot in El Rosario represents an outstanding opportunity to create a dream home or a valuable investment in one of Marbella's most desirable neighbourhoods.