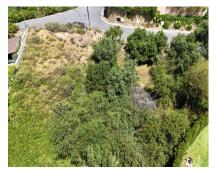

## Sales - Plot - El Rosario 750.000€

Ref.-ID: R5039509 El Rosario Plot

532 m2

1613 m2

EXCLUSIVE LISTING. This exceptional plot is situated in the sought-after area of El Rosario, Marbella East, within the renowned Marbella region of Malaga. Offering a generous land size of 1,613,80m², the property presents a unique opportunity for those looking to build a bespoke residence or invest in a prime location on the Costa del Sol. The plot benefits from a privileged position with captivating views of the sea, mountains, and lush gardens, providing a tranquil setting while remaining close to essential amenities. Its proximity to local shops, restaurants, and schools ensures convenience for daily living, while the nearby town centre offers a vibrant selection of services and leisure activities. For golf enthusiasts, the location is ideal, being just moments away from some of Marbella's most prestigious golf courses. The plot also enjoys excellent transport links, making it easy to access surrounding areas and the wider region. Security is a key feature, with a secure entrance providing peace of mind for future residents. Combining scenic vistas, practical access to amenities, and a secure environment, this plot in El Rosario represents an outstanding opportunity to create a dream home or a valuable investment in one of Marbella's most desirable neighbourhoods.