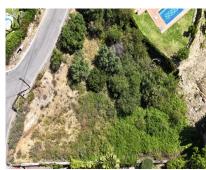

## Sales - Plot - El Rosario 750.000€

Ref.-ID: R5039509 El Rosario Plot

532 m2

1613 m2

EXCLUSIVE LISTING. This exceptional plot is situated in the sought-after area of El Rosario, Marbella East, within the renowned Marbella region of Malaga. Offering a generous land size of 1,613,80m², the property presents a unique opportunity for those looking to build a bespoke residence or invest in a prime location on the Costa del Sol. The plot benefits from a privileged position with captivating views of the sea, mountains, and lush gardens, providing a tranquil setting while remaining close to essential amenities. Its proximity to local shops, restaurants, and schools ensures convenience for daily living, while the nearby town centre offers a vibrant selection of services and leisure activities. For golf enthusiasts, the location is ideal, being just moments away from some of Marbella's most prestigious golf courses. The plot also enjoys excellent transport links, making it easy to access surrounding areas and the wider region. Security is a key feature, with a secure entrance providing peace of mind for future residents. Combining scenic vistas, practical access to amenities, and a secure environment, this plot in El Rosario represents an outstanding opportunity to create a dream home or a valuable investment in one of Marbella's most desirable neighbourhoods.