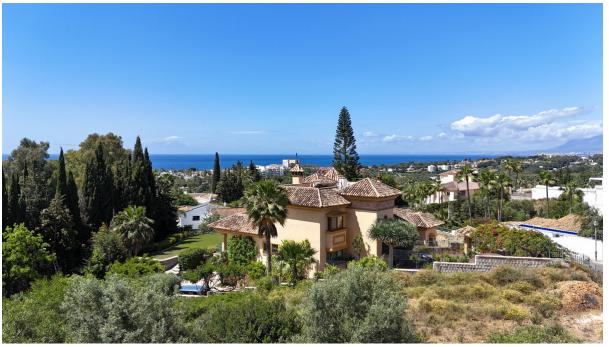

## Sales - Plot - El Rosario 750.000€

Ref.-ID: R5039509 El Rosario Plot

532 m2

1613 m2

EXCLUSIVE LISTING. This exceptional plot is situated in the sought-after area of El Rosario, Marbella East, within the renowned Marbella region of Malaga. Offering a generous land size of 1,613,80m², the property presents a unique opportunity for those looking to build a bespoke residence or invest in a prime location on the Costa del Sol. The plot benefits from a privileged position with captivating views of the sea, mountains, and lush gardens, providing a tranquil setting while remaining close to essential amenities. Its proximity to local shops, restaurants, and schools ensures convenience for daily living, while the nearby town centre offers a vibrant selection of services and leisure activities. For golf enthusiasts, the location is ideal, being just moments away from some of Marbella's most prestigious golf courses. The plot also enjoys excellent transport links, making it easy to access surrounding areas and the wider region. Security is a key feature, with a secure entrance providing peace of mind for future residents. Combining scenic vistas, practical access to amenities, and a secure environment, this plot in El Rosario represents an outstanding opportunity to create a dream home or a valuable investment in one of Marbella's most desirable neighbourhoods.