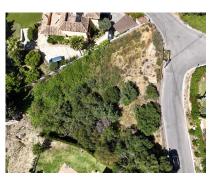

## Sales - Plot - El Rosario 750.000€

Ref.-ID: R5039509 El Rosario Plot

532 m2

1613 m2

EXCLUSIVE LISTING. This exceptional plot is situated in the sought-after area of El Rosario, Marbella East, within the renowned Marbella region of Malaga. Offering a generous land size of 1,613,80m², the property presents a unique opportunity for those looking to build a bespoke residence or invest in a prime location on the Costa del Sol. The plot benefits from a privileged position with captivating views of the sea, mountains, and lush gardens, providing a tranquil setting while remaining close to essential amenities. Its proximity to local shops, restaurants, and schools ensures convenience for daily living, while the nearby town centre offers a vibrant selection of services and leisure activities. For golf enthusiasts, the location is ideal, being just moments away from some of Marbella's most prestigious golf courses. The plot also enjoys excellent transport links, making it easy to access surrounding areas and the wider region. Security is a key feature, with a secure entrance providing peace of mind for future residents. Combining scenic vistas, practical access to amenities, and a secure environment, this plot in El Rosario represents an outstanding opportunity to create a dream home or a valuable investment in one of Marbella's most desirable neighbourhoods.