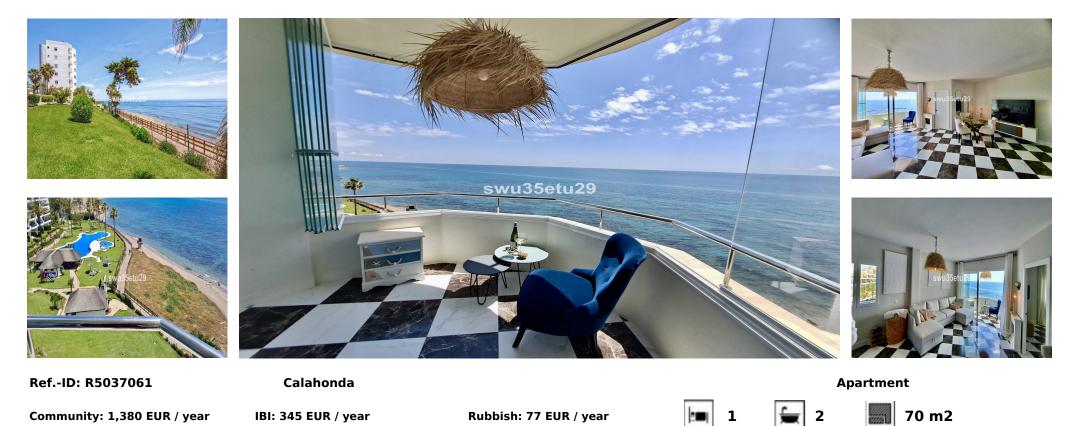

## Sales - Apartment - Calahonda 545.000€

This fantastic first-line beach apartment with stunning sea views offers direct access to the communal gardens and beach. Featuring a spacious lounge with dining area, a bedroom, 2 bathrooms, and a south-facing terrace just in front of the Mediterranean sea. The well-appointed and well maintained beachfront urbanization with communal parking offers a tranquil and friendly atmosphere with several pools and a playground, making it an ideal place to call home, second home or my best investment in the Costa del Sol. Conveniently located in walking distance to all the shops, restaurants and public transport in the area. The ideal property to make a dream come true.

| Setting<br>Beachfront<br>Beachside<br>Close To Golf<br>Close To Port<br>Close To Shops<br>Close To Sea<br>Close To Sea<br>Close To Town<br>Close To Schools<br>Marina<br>Urbanisation<br>Front Line Beach Complex | Orientation<br>South         | Condition<br>Excellent  | Pool<br>Communal<br>Children`s Pool | Climate Control<br>Air Conditioning<br>Hot A/C<br>Cold A/C | Views<br>Sea<br>Mountain<br>Beach<br>Panoramic<br>Pool |
|-------------------------------------------------------------------------------------------------------------------------------------------------------------------------------------------------------------------|------------------------------|-------------------------|-------------------------------------|------------------------------------------------------------|--------------------------------------------------------|
| Features<br>Covered Terrace<br>Lift<br>Near Transport<br>Private Terrace<br>Storage Room<br>Utility Room<br>Access for people with reduced<br>mobility<br>Double Glazing                                          | Furniture<br>Fully Furnished | Kitchen<br>Fully Fitted | Garden<br>Communal                  | Security<br>Gated Complex<br>Entry Phone                   | Parking<br>Communal                                    |