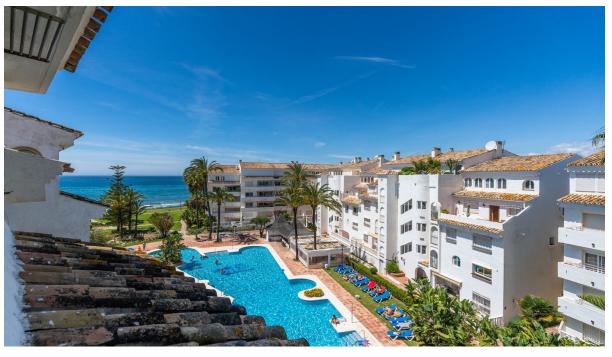

## Sales - Apartment - Marbesa 545.000€

Community: 2,436 EUR / year

Ref.-ID: R5034835

Marbesa

IBI: 1,210 EUR / year Rubbish: 185 EUR / year **Apartment** 

151 m2

Built around beautifully manicured gardens which house a magnificent outdoor pool and poolside bar, fill your days with whatever you wish: reading on the upper East facing terrace in the afternoon and gazing at the landscape and sea, or watching the moonrise at night, lazy hours around the swimming pool, sunbathing, strolling along the beach or dining in one of the numerous "chiringuito", beach bars and listening to the sound of the waves as you fall asleep. The apartment consists on the lower level: - a guest bedroom with en-suite bathroom - living and dining room - an open-plan fitted kitchen - entrance terrace (east) and another terrace (west) facing the pool. - Upper level: - one bedroom - a study (bedroom), and shower room - East-facing terrace with views over the countryside and the sea, and a small west-facing terrace. All terraces have sea views. The apartment was renovated in 1999. Double-glazed windows were installed in 2014. There is a pellet stove in the living room and air conditioning in the upper bedroom. The complex: spacious and well-maintained gardens with loungers around the pool and a chiringuito, which is open during the summer months. Large lawn with views of the Mediterranean. Location: In the east of Marbella, the apartment complex is located directly on the sea. - Distance to Marbella city center: 11 km - Distance to the airport: 32 km