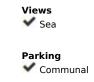

## Sales - Apartment - Marbesa 545.000€

Community: 2,436 EUR / year

Ref.-ID: R5034835

Marbesa

IBI: 1,210 EUR / year Rubbish: 185 EUR / year **Apartment** 

151 m2

Built around beautifully manicured gardens which house a magnificent outdoor pool and poolside bar, fill your days with whatever you wish: reading on the upper East facing terrace in the afternoon and gazing at the landscape and sea, or watching the moonrise at night, lazy hours around the swimming pool, sunbathing, strolling along the beach or dining in one of the numerous "chiringuito", beach bars and listening to the sound of the waves as you fall asleep. The apartment consists on the lower level: - a guest bedroom with en-suite bathroom - living and dining room - an open-plan fitted kitchen - entrance terrace (east) and another terrace (west) facing the pool. - Upper level: - one bedroom - a study (bedroom), and shower room - East-facing terrace with views over the countryside and the sea, and a small west-facing terrace. All terraces have sea views. The apartment was renovated in 1999. Double-glazed windows were installed in 2014. There is a pellet stove in the living room and air conditioning in the upper bedroom. The complex: spacious and well-maintained gardens with loungers around the pool and a chiringuito, which is open during the summer months. Large lawn with views of the Mediterranean. Location: In the east of Marbella, the apartment complex is located directly on the sea. - Distance to Marbella city center: 11 km - Distance to the airport: 32 km