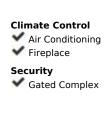

## Sales - Apartment - Marbesa 545.000€

Community: 2,436 EUR / year

Ref.-ID: R5034835

Marbesa

IBI: 1,210 EUR / year Rubbish: 185 EUR / year **Apartment** 

151 m2

Built around beautifully manicured gardens which house a magnificent outdoor pool and poolside bar, fill your days with whatever you wish: reading on the upper East facing terrace in the afternoon and gazing at the landscape and sea, or watching the moonrise at night, lazy hours around the swimming pool, sunbathing, strolling along the beach or dining in one of the numerous "chiringuito", beach bars and listening to the sound of the waves as you fall asleep. The apartment consists on the lower level: - a guest bedroom with en-suite bathroom - living and dining room - an open-plan fitted kitchen - entrance terrace (east) and another terrace (west) facing the pool. - Upper level: - one bedroom - a study (bedroom), and shower room - East-facing terrace with views over the countryside and the sea, and a small west-facing terrace. All terraces have sea views. The apartment was renovated in 1999. Double-glazed windows were installed in 2014. There is a pellet stove in the living room and air conditioning in the upper bedroom. The complex: spacious and well-maintained gardens with loungers around the pool and a chiringuito, which is open during the summer months. Large lawn with views of the Mediterranean. Location: In the east of Marbella, the apartment complex is located directly on the sea. - Distance to Marbella city center: 11 km - Distance to the airport: 32 km