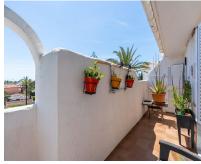

## Sales - Apartment - Marbesa 545.000€

Community: 2,436 EUR / year

Ref.-ID: R5034835

Marbesa

IBI: 1,210 EUR / year Rubbish: 185 EUR / year **Apartment** 

151 m2

Built around beautifully manicured gardens which house a magnificent outdoor pool and poolside bar, fill your days with whatever you wish: reading on the upper East facing terrace in the afternoon and gazing at the landscape and sea, or watching the moonrise at night, lazy hours around the swimming pool, sunbathing, strolling along the beach or dining in one of the numerous "chiringuito", beach bars and listening to the sound of the waves as you fall asleep. The apartment consists on the lower level: - a guest bedroom with en-suite bathroom - living and dining room - an open-plan fitted kitchen - entrance terrace (east) and another terrace (west) facing the pool. - Upper level: - one bedroom - a study (bedroom), and shower room - East-facing terrace with views over the countryside and the sea, and a small west-facing terrace. All terraces have sea views. The apartment was renovated in 1999. Double-glazed windows were installed in 2014. There is a pellet stove in the living room and air conditioning in the upper bedroom. The complex: spacious and well-maintained gardens with loungers around the pool and a chiringuito, which is open during the summer months. Large lawn with views of the Mediterranean. Location: In the east of Marbella, the apartment complex is located directly on the sea. - Distance to Marbella city center: 11 km - Distance to the airport: 32 km