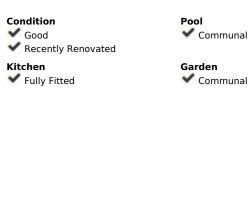

## Sales - Apartment - Marbesa 545.000€

Community: 2,436 EUR / year

Ref.-ID: R5034835

Marbesa

IBI: 1,210 EUR / year Rubbish: 185 EUR / year **Apartment** 

151 m2

Built around beautifully manicured gardens which house a magnificent outdoor pool and poolside bar, fill your days with whatever you wish: reading on the upper East facing terrace in the afternoon and gazing at the landscape and sea, or watching the moonrise at night, lazy hours around the swimming pool, sunbathing, strolling along the beach or dining in one of the numerous "chiringuito", beach bars and listening to the sound of the waves as you fall asleep. The apartment consists on the lower level: - a guest bedroom with en-suite bathroom - living and dining room - an open-plan fitted kitchen - entrance terrace (east) and another terrace (west) facing the pool. - Upper level: - one bedroom - a study (bedroom), and shower room - East-facing terrace with views over the countryside and the sea, and a small west-facing terrace. All terraces have sea views. The apartment was renovated in 1999. Double-glazed windows were installed in 2014. There is a pellet stove in the living room and air conditioning in the upper bedroom. The complex: spacious and well-maintained gardens with loungers around the pool and a chiringuito, which is open during the summer months. Large lawn with views of the Mediterranean. Location: In the east of Marbella, the apartment complex is located directly on the sea. - Distance to Marbella city center: 11 km - Distance to the airport: 32 km