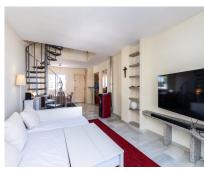

## Sales - Apartment - Marbesa 545.000€

Community: 2,436 EUR / year

Ref.-ID: R5034835

Marbesa

IBI: 1,210 EUR / year Rubbish: 185 EUR / year **Apartment** 

151 m2

Built around beautifully manicured gardens which house a magnificent outdoor pool and poolside bar, fill your days with whatever you wish: reading on the upper East facing terrace in the afternoon and gazing at the landscape and sea, or watching the moonrise at night, lazy hours around the swimming pool, sunbathing, strolling along the beach or dining in one of the numerous "chiringuito", beach bars and listening to the sound of the waves as you fall asleep. The apartment consists on the lower level: - a guest bedroom with en-suite bathroom - living and dining room - an open-plan fitted kitchen - entrance terrace (east) and another terrace (west) facing the pool. - Upper level: - one bedroom - a study (bedroom), and shower room - East-facing terrace with views over the countryside and the sea, and a small west-facing terrace. All terraces have sea views. The apartment was renovated in 1999. Double-glazed windows were installed in 2014. There is a pellet stove in the living room and air conditioning in the upper bedroom. The complex: spacious and well-maintained gardens with loungers around the pool and a chiringuito, which is open during the summer months. Large lawn with views of the Mediterranean. Location: In the east of Marbella, the apartment complex is located directly on the sea. - Distance to Marbella city center: 11 km - Distance to the airport: 32 km