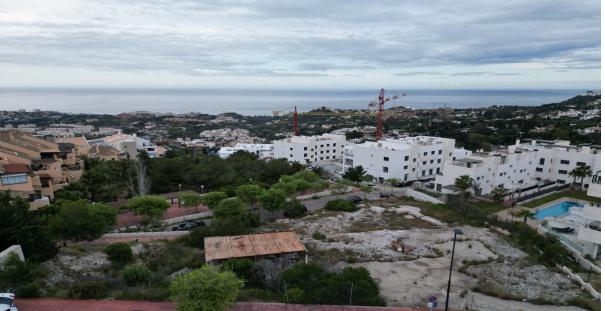

## Sales - Plot - Benalmadena 895.000€

Ref.-ID: R5034475 Benalmadena Plot

## 1997 m2

Presenting a rare opportunity to invest in a prime piece of land in the heart of Benalmádena, offering 1,997m² of southeast-facing terrain with uninterrupted views of the Mediterranean Sea. Perfectly positioned for commercial development, this plot is ideal for a range of business ventures, with permissions allowing for up to two levels of construction. Whether you're envisioning a boutique complex, office space, or an upscale commercial center, this site offers the ideal canvas. Enjoy unparalleled connectivity, with easy access to the motorway and just minutes from an array of local amenities including shops, restaurants, golf courses, and top-rated schools. Its elevated position not only delivers sweeping sea vistas but also ensures excellent visibility and accessibility—key for any successful commercial venture. This is more than just a land purchase—it's a strategic investment in one of the Costa del Sol's most sought-after locations.