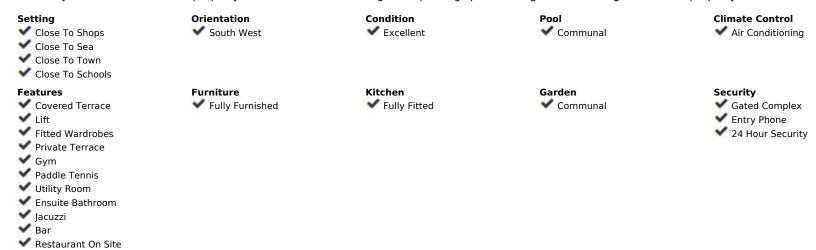

## Sales - Apartment - Estepona 1.395.000€

Ref.-ID: R5034265 Estepona

Community: 6,192 EUR / year

190 m2

Incredible 4 Bedroom 3.5 Bath Duplex Penthouse in the sought after development of Mirador de Estepona Hills. Mirador de Estepona Hills is an exclusive residential development situated in Estepona, Costa del Sol, offering a harmonious blend of luxury living and natural beauty. Nestled in the Sierra Bermeja mountains, the development provides panoramic views of the Mediterranean Sea and the surrounding mountains, creating a serene and private environment. Approximately 700 meters north of Estepona town center, ensuring easy access to local amenities while maintaining a tranquil setting. Amenities and Features:- Pools: A 1,000 m² infinity pool offering a beach effect, providing a luxurious space for relaxation. Large Second Pool on lower level. Sports Facilities: Five paddle courts, tennis courts, and a 4,500 m² sports club with a 1,000 m² indoor gym cater to various fitness preferences. Wellness and Leisure: A private hiking path in the lush green mountains of Estepona, a pool bar, and a restaurant enhance the lifestyle experience. Security and Services: 24-hour security, concierge services, and direct access to Estepona city center ensure convenience and peace of mind for residents. The property itself is set on 2 levels. The first level consists of a large open plan lounge and kitchen area (With utility room) along with a w/c. At the rear of the first floor you have a good sized double bedroom with ensuite bathroom, along with a cosy private balcony. Leading off the lounge you have a large terrace with great sea and mountain views. There is also a versatile glass room with folding glass doors accessed from the terrace which is ideal for storing outside furniture or extra room for entertaining. On the second level you have the master suite with en-suite bathroom. Sliding doors take you onto a private terrace, again with spectacular sea and mountain views. There is also a new hot tub on this terrace and an additional glass room with fitted kitchen all with new appliances, perfect for additional entertaining space

Views

**✓** Sea

✓ Pool

Parking

Mountain

Underground

**✓** Garden

Utilities