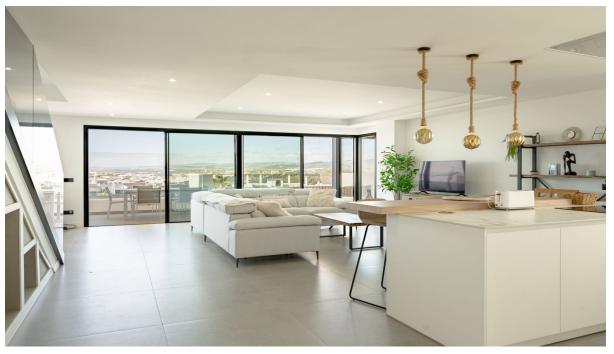

## Sales - Apartment - Estepona 1.395.000€

Ref.-ID: R5034265 Estepona

Community: 6,192 EUR / year

190 m2

Incredible 4 Bedroom 3.5 Bath Duplex Penthouse in the sought after development of Mirador de Estepona Hills. Mirador de Estepona Hills is an exclusive residential development situated in Estepona, Costa del Sol, offering a harmonious blend of luxury living and natural beauty. Nestled in the Sierra Bermeja mountains, the development provides panoramic views of the Mediterranean Sea and the surrounding mountains, creating a serene and private environment. Approximately 700 meters north of Estepona town center, ensuring easy access to local amenities while maintaining a tranquil setting. Amenities and Features:- Pools: A 1,000 m² infinity pool offering a beach effect, providing a luxurious space for relaxation. Large Second Pool on lower level. Sports Facilities: Five paddle courts, tennis courts, and a 4,500 m² sports club with a 1,000 m² indoor gym cater to various fitness preferences. Wellness and Leisure: A private hiking path in the lush green mountains of Estepona, a pool bar, and a restaurant enhance the lifestyle experience. Security and Services: 24-hour security, concierge services, and direct access to Estepona city center ensure convenience and peace of mind for residents. The property itself is set on 2 levels. The first level consists of a large open plan lounge and kitchen area (With utility room) along with a w/c. At the rear of the first floor you have a good sized double bedroom with ensuite bathroom, along with a cosy private balcony. Leading off the lounge you have a large terrace with great sea and mountain views. There is also a versatile glass room with folding glass doors accessed from the terrace which is ideal for storing outside furniture or extra room for entertaining. On the second level you have the master suite with en-suite bathroom. Sliding doors take you onto a private terrace, again with spectacular sea and mountain views. There is also a new hot tub on this terrace and an additional glass room with fitted kitchen all with new appliances, perfect for additional entertaining space