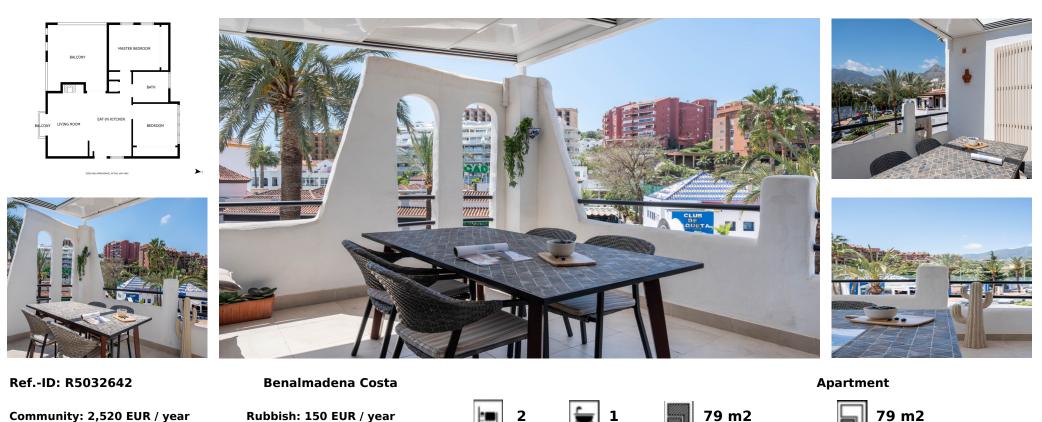

## Sales - Apartment - Benalmadena Costa 443.000€

Rare Opportunity – A Unique Home in a Legendary Community at a Prime Location! This stunning, fully renovated two-bedroom corner apartment offers the perfect combination of top location, high-quality finishes, and exceptional comfort. Ideally situated in the best part of the sought-after Pueblo Evita complex – penthouse, in a peaceful corner position right on Avenida Las Palmeras – and just a few minutes' walk from the beach and all amenities. The undisputed highlight of the home is the large, private terrace, recently fitted with a state-of-the-art Lumon Panel Sandwich roofing system. It keeps out all rain while still allowing full sunlight in when desired – the panels slide away completely. The terrace also features a fireplace, connected to the chimney of the cozy indoor fireplace in the living area. The apartment has been renovated throughout with Nordic-quality craftsmanship, including: Stylish, fully renovated open-plan kitchen All appliances newly installed Cozy living room with fireplace Modern, functional bathroom Roof fully replaced by the current owner Interior and exterior freshly painted High-security front door installed The property is sold fully furnished, including high-quality furniture and recently purchased Unikulma beds – just bring your suitcase and move right in. The community features beautiful swimming pools, its own restaurants, and excellent accessibility. A private garage space is also included – a rare and valuable feature in this area! This is the perfect home for those who value quality, comfort, and a premium location.