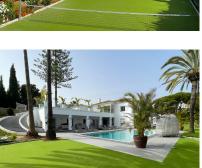

We are very excited to offer this outstanding opportunity to purchase this once in a lifetime plot with 2 Villas Located on it, both Villas are independent, this an opportunity that must be seen to appreciate the full extent of what is on offer, please see detailed below some of what it has to offer. There is nothing like this on the market currently !! every inch of both Villas has been designed to a very high standard and specification. Built 1750m2 Plot 4000m2 10 bedrooms 10 bathrooms 3 living rooms South facing terrace North facing terrace sealed East and west facing terrace Fully fitted designer kitchen Bodago Outside fitted BBQ Large hottub 3 pools Gym Sauna Cinema room Play room Badminton, tennis volleyball court Double garage Parking for 10 cars Lift 4 person Underfloor heating B rooms Separate 3 bed guest house