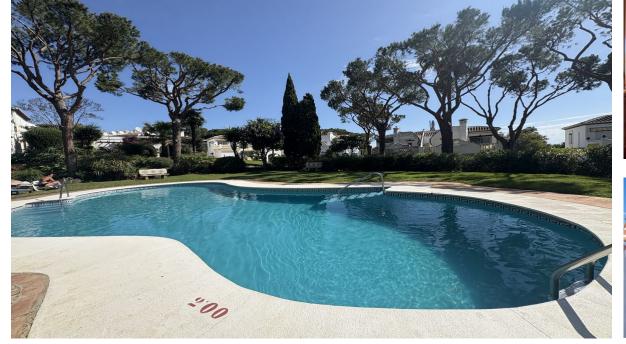

## Sales - House - Calahonda 485.000€

Community: 3,180 EUR / year

Ref.-ID: R5026306

Calahonda

IBI: 567 EUR / year Rubbish: 85 EUR / year

House

128 m2

Charming Semi-Detached Home in Lower Calahonda - Just 500m from the Beach We are thrilled to present this delightful semi-detached home in the sought-after area of Lower Calahonda. Nestled within a well-established, gated community of just 14 homes, this property offers mature landscaped gardens, a serene communal pool, and an unbeatable location. Just a 500-meter stroll to the beach and surrounded by a wide selection of bars, restaurants, sports clubs, and supermarkets, this home offers both comfort and convenience. The property spans three levels Entry Level: A semi open-plan, fully fitted kitchen that flows seamlessly into the lounge and dining area. Direct access to a lush green lawn and spacious patio, perfect for outdoor dining and entertaining. A double bedroom with fitted wardrobes. A bathroom with shower and a guest toilet. Features include a cozy fireplace and newly installed air conditioning, ideal for both summer and winter comfort. The patio boasts a built-in barbecue, space for a 6-seater dining table, and sun loungers on the grass. Upper Level: Two additional bedrooms, each with its own private balcony. The master bedroom includes a spacious en-suite bathroom and access to a sout-west facing terrace. A stunning rooftop solarium offers breathtaking 360° panoramic sea views - the perfect spot to relax or entertain. Additional features include a private, dedicated parking space just outside your home. This is a true hidden gem that must be seen to be appreciated. Viewings available at your convenience. Note: Community Fees every 6 months- 1595 which is 265.83 every month.