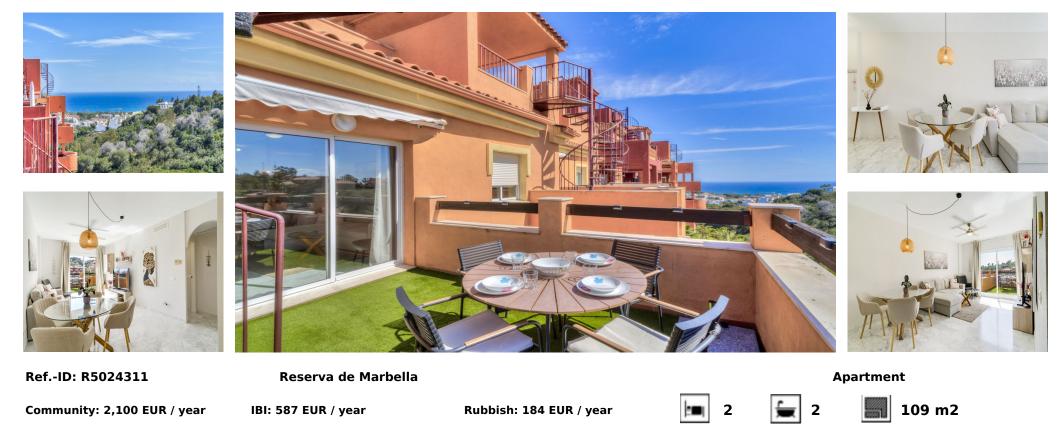

## Sales - Apartment - Reserva de Marbella 340.000€

Penthouse Near Marbella with Panoramic Views and 24hr Security Discover the allure of elevated living in this exceptional penthouse, ideally located close to Marbella (15 min drive to towncenter). Offering breathtaking panoramic views and the peace of mind of 24-hour security, this property is a haven of tranquility and style. The apartment is in very good condition with love and attention to every detail! The aircondition is individual for each room! It consists of two levels: Lower level: Bright living area, with access to the lower terrace with beautiful sea and mountain view, kitchen, 2 bedrooms and 2 bathrooms one of them ensuite. Upper level: access through a staircase on the terrace to a huge solarium- ample sitting area and space for sunbeds- you could use it as well as barbecue area. On the upper solarium space its possible to close a certain space with glass curtains to add another closed area. The apartment has 109 m2 plus aprox. 79 m2 terraces and comes with a garage (27 m2) and a storage (9 m2)! The compound offers several pools-you can use all of them- further one restaurant on site! The walking distance to a bus station and the next supermarket is aprox.15 min walking distance. Imagine soaking in the stunning vistas from your expansive terraces, perfect for al fresco dining, entertaining, or simply unwinding while enjoying the Mediterranean sunshine. While enjoying a sense of serenity, you'll be within easy reach of Marbella's vibrant atmosphere, including its renowned beaches, upscale boutiques, exquisite restaurants, and lively nightlife.