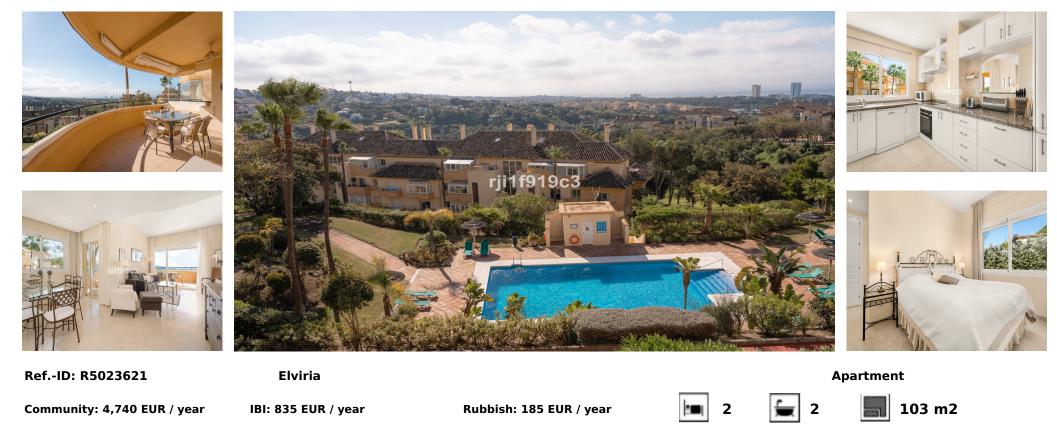

## Sales - Apartment - Elviria 545.000€

Live in paradise with panoramic sea views in the exclusive Elviria Hills development in Marbella East! This beautiful corner apartment, in excellent condition, offers abundant natural light that fills every corner of its 2 bedrooms and 2 bathrooms. Upon entering, you are welcomed by a welcoming entrance hall that leads to a furnished kitchen with an adjacent terrace, perfect for enjoying breakfast with a view. The spacious living and dining room flows harmoniously onto a charming terrace, equipped with glass curtains, allowing you to relax and contemplate the sea in any season. This home features amenities such as air conditioning, central heating, underfloor heating in the bathrooms, and elegant marble floors throughout. For added convenience, it also has a parking space and storage room. The communal gardens, a tropical oasis, surround several swimming pools ideal for relaxation and leisure. In addition, the complex offers a 9-hole golf course, tennis courts, a gym, and a driving range, providing multiple recreational options. The clubhouse, with its famous El Lago restaurant and views of a serene lake, is the perfect place to unwind and enjoy special moments. Located just a few minutes' drive from Elviria beach and next to Greenlife Golf, this apartment combines tranquility and accessibility. The nearby Elviria Shopping Center offers a wide variety of shops, bars, restaurants, and services, while international and German schools are just 10 minutes away. Marbella city, Puerto Banús, and Malaga Airport are all within easy reach, ensuring excellent connectivity. Don't miss the opportunity to live in a place that combines luxury, comfort, and stunning views on the Costa del Sol!

| Setting<br>Close To Golf<br>Close To Shops<br>Close To Sea<br>Close To Schools                                                                          | Orientation<br>South East   | Condition<br>Excellent | Pool<br>Communal    | Climate Control<br>Air Conditioning<br>Central Heating<br>U/F/H Bathrooms | Views<br>Sea<br>Mountain<br>Golf<br>Panoramic<br>Garden<br>Pool<br>Lake |
|---------------------------------------------------------------------------------------------------------------------------------------------------------|-----------------------------|------------------------|---------------------|---------------------------------------------------------------------------|-------------------------------------------------------------------------|
| Features<br>Covered Terrace<br>Lift<br>Fitted Wardrobes<br>Near Transport<br>Private Terrace<br>Gym<br>Paddle Tennis<br>Utility Room<br>Marble Flooring | Kitchen<br>Partially Fitted | Garden<br>Communal     | Parking<br>Communal | Category<br>Golf<br>Luxury                                                |                                                                         |