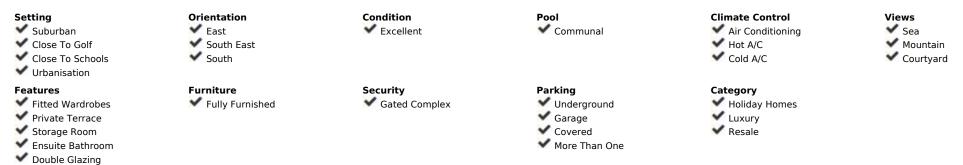

## Sales - Apartment - Altos de los Monteros 1.300.000€

Ref.-ID: R5021158

Community: 4,404 EUR / year

Altos de los Monteros

IBI: 1,960 EUR / year

**Apartment** 

395 m2

Nestled in the charming Andalusian-style urbanization of Pueblo Los Monteros in Altos de Marbella, this extraordinary apartment blends traditional elegance with modern sophistication. Originally two separate side-by-side duplex properties, this residence has been skillfully combined into a single, expansive apartment by removing the dividing wall downstairs and upstairs, creating a seamless and open layout. The property retains two fully equipped kitchens, offering flexibility for entertaining, extended family living, or rental potential, all while maintaining a cohesive and spacious feel. The original 2 apartment, master bedrooms have been reformed into one larger master bedroom with a larger ensuite bathroom. This multi-level apartment boasts 2 more generously sized bedrooms, perfect for families or guests, and each with their appointed en-suite bathroom. Each level showcases breathtaking sea views, filling the home with natural light and enhancing its airy, contemporary ambiance. High-quality finishes and thoughtful design details reflect the charm of Andalusian architecture while providing all the comforts of modern living. Located in the serene and prestigious Altos de Los Monteros, this property offers a tranquil escape surrounded by picturesque streets, yet remains just minutes from Marbella's pristine beaches, renowned golf courses, and vibrant dining and entertainment. Ideal for those seeking a unique, spacious home in an exclusive setting, this apartment is a rare jewel on the Costa del Sol. \*This apartment includes 4 assigned underground garage parking spaces, and one storage room\* Community fees: 367 euros per month IBI fees: 1960 euros per month Penthouse Duplex 1 Interior Built Area: 131m2 Terraces: 56m2 2 x Underground Parking Space: 12m² Penthouse Duplex 2 Interior Built Area: 138m2 Terraces: 70m2 2 x Underground Parking Space: 12m²