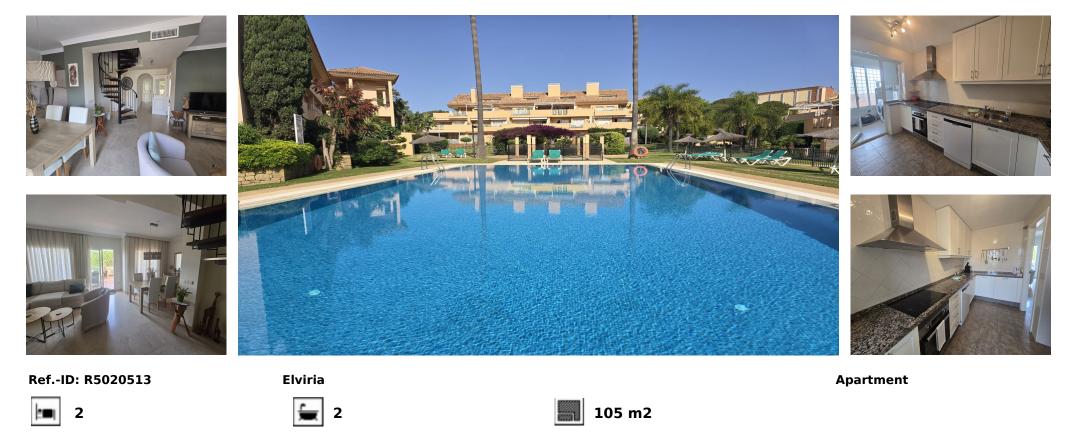

## Sales - Apartment - Elviria 425.000€

Ideally located duplex penthouse situated within walking distance to the beaches of Elviria. This 2 bedroom 2 bathroom duplex penthouse apartment is located on one of the most sought after urbanisations in Elviria. Distributed over 2 floors, this property consists of a large entrance area, kitchen, utility room, living dining area, double bedroom, bathroom and a large south facing terrace on the lower level. On the upper level you have a large open bath area, shower and toilet with a stunning master bedroom leading on to a south facing terrace with views to the surrounding area and sea. The apartment also comes with its own private parking space and store room. Within the building there is a lift that takes you from the lower private parking area directly to the apartment. The urbanisation as 4 large swimming pools, lush communal gardens, ample parking for guests and 24 hour security. The property is ideally located within walking distance to the commercial area of Elviria, where you have all the local restaurants, bars, shops and banks. The beach is less than a 10 minute walk away and you are ideally situated for all of the local transport links to access Marbella and Fuengirola. This property is an excellent holiday home, holiday rental or full time residence and you have no need to have a car. Contact us now for further details you will not be disappointed.