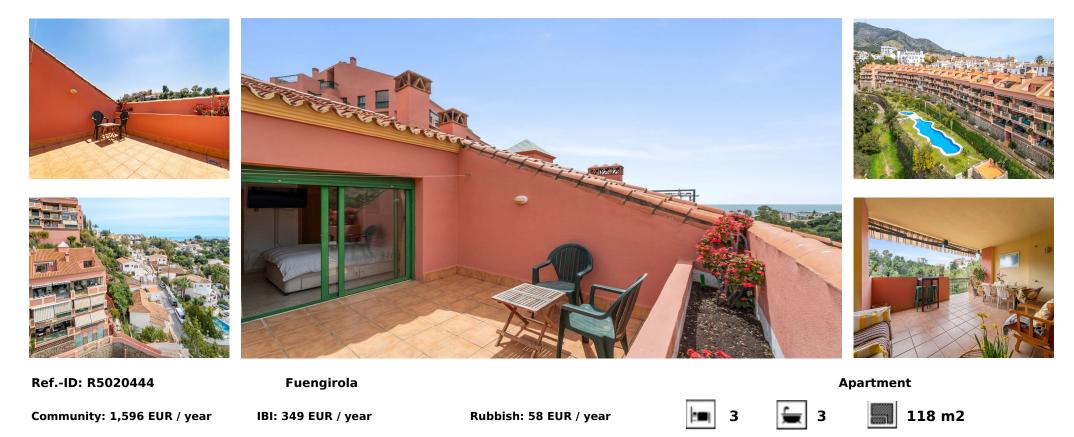

## Sales - Apartment - Fuengirola 399.000€

Duplex Penthouse with Open Views in Lomas de Torreblanca Discover this fantastic duplex penthouse, ideal as a family home, located in the sought-after community of Lomas de Torreblanca. The property offers the perfect blend of comfort, open views, and a prime location—close to public transport, the communal pool,paddle court, garage, and storage room. As you enter the home, you're welcomed by a spacious and bright living room with both lounge and dining areas, seamlessly connected to a stunning 28 m<sup>2</sup> west-facing terrace—perfect for enjoying afternoon sun and year-round outdoor living. This floor also includes a fully equipped independent kitchen, a bedroom, and a full bathroom. Upstairs, you'll find a second bedroom with a private terrace, a full bathroom, and the master bedroom, which features built-in wardrobes, an en-suite bathroom, and access to a totally private solarium an ideal retreat for relaxing in complete privacy. Don't miss this opportunity to live in one of Torreblanca's most desirable areas.