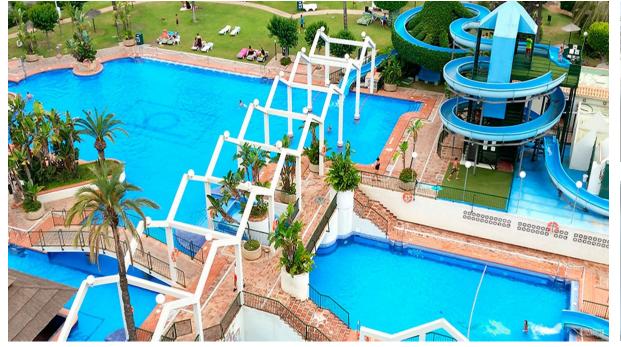

## Sales - Apartment - Benalmadena Costa 229.900€

Benalmadena Costa

Community: 1,800 EUR / year

Ref.-ID: R5020321

45 m2

**Apartment** 

Unique opportunity in Benal Beach The best investment in Benalmádena with great profitability This attractive 45 m² apartment is offered in one of the most recognized and highly valued residential areas on the Costa del Sol: Benal Beach. This strategic location, just a five-minute walk from Bil Bil Beach and the Benalmádena seafront promenade, makes it an excellent option both as a holiday home and as a tourist rental. The apartment has one bedroom with a built-in wardrobe, a living room with a sofa bed, a fully furnished and equipped open-plan kitchen, a full bathroom with a shower, and a pleasant terrace with views of La Paloma Park. The Benal Beach development offers a unique setting with one of the most impressive communal pool complexes on the Costa del Sol. It features four interconnected pools with slides and a water mountain, one of which is heated, large green areas, year-round lifeguards, and access control via wristbands. The complex is fully gated, with communal parking, a 24-hour reception, and video surveillance throughout the building. Within the complex, there is also a supermarket, restaurant, cafeteria, fashion store, and private gym. In the immediate vicinity, there is a taxi and bus stop, a pharmacy, supermarkets, cafeterias, and restaurants. Directly opposite the complex are the famous La Paloma Park and the Selwo Marina theme park. In compliance with Decree 218/2005, of October 11, which approves the regulation on consumer information regarding the purchase and sale of homes in Andalusia, the client is informed that notary fees, registry fees, property transfer tax, financial intermediation fees, and other expenses inherent to the purchase and sale are not included in the price. Real estate agency fees are included.