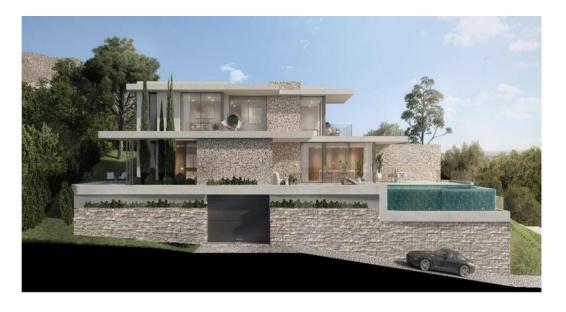

## 785 m2

Plot for sale in Santangelo - 785 m² with panoramic views and project in process We present an excellent opportunity in the sought after area of Santangelo, Benalmadena: a plot of 785 m² with a buildable area of 25%, which allows to build up to 196.25 m² of single-family housing. This plot not only stands out for its privileged location and unobstructed views of the sea and the mountains, but also because it already has the basic project submitted to the Town Hall and the building permit in process, which means a valuable saving of time and paperwork for those who wish to build immediately. Why Santangelo? Santangelo is one of the most sought-after residential areas in Benalmádena due to its perfect balance between tranquility and accessibility. Just a few minutes from the A-7 highway, it connects quickly with Malaga city, the airport, and the rest of the Costa del Sol. In addition, its elevated orientation allows you to enjoy spectacular sunsets and sea views even from the first floor. Many young families and international professionals have chosen this area not only for its natural environment and views, but also because it allows living in a serene enclave without giving up quality services, international schools and shopping centers just minutes away. Ideal both for a first residence with exclusive character and for investors looking for land ready to develop modern and profitable projects. Ask for more plots available in the area and to arrange a visit.