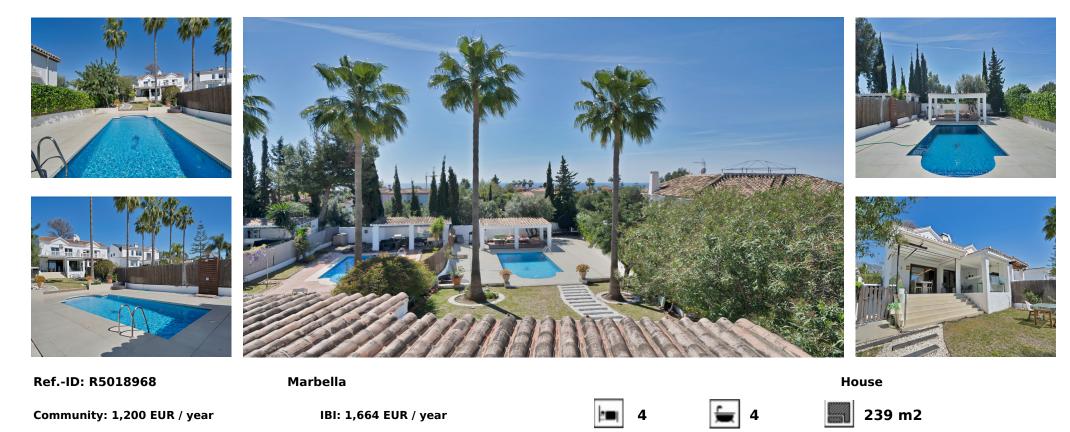

## Sales - House - Marbella 1.600.000€

Exclusive Semi-Detached Villa in Valdeolletas, Marbella We are delighted to present this stunning semi-detached villa with 4 bedrooms, situated in the prestigious area of Valdeolletas, within a gated community that ensures privacy and security in a tranquil and exclusive environment. Spanning across three levels, this elegant property boasts spacious and functional interiors. Enjoy the luxury of a private pool and meticulously designed garden, perfect for relaxing and creating unforgettable moments in complete privacy. Its unbeatable location, just minutes from Marbella's city centre, allows you to enjoy the tranquillity of a residential setting while remaining close to all the amenities and conveniences the city has to offer. Partially refurbished, the villa retains its original charm while offering the opportunity to add your personal touch. Furthermore, it includes the possibility of transforming the basement into a spa, leisure area, cinema, gym, or even a large independent apartment for guests, catering to your lifestyle and needs. The property also features an underground garage with space for two cars. Additionally, there is a spacious lateral area of the villa that could be converted into extra storage or a practical motorcycle parking area, enhancing the home\'s versatility and functionality. With a layout designed for comfort and exceptional natural light, this villa is the perfect home for families or as an exclusive retreat in one of Marbella's most sought-after areas. Don't miss the chance to live in this unique villa that combines luxury, style, and comfort in a privileged setting. The abbreviated information document is available to you. Expenses: Taxes (ITP or VAT+AJD) + Notarial and registration expenses. ERE

## Features

- Covered Terrace Lift Wood Flooring Marble Flooring
- Barbeque Basement

Furniture Part Furnished

Kitchen Y Fully Fitted