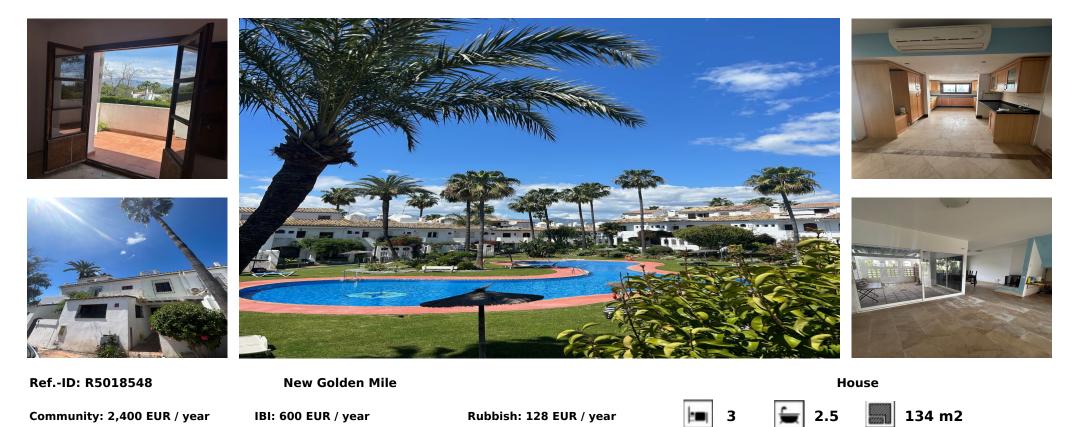

## Sales - House - New Golden Mile 470.000€

Beachside Renovation Opportunity – 138 m<sup>2</sup> | 3 Bedrooms | 2.5 Bathrooms | Roof Terrace or 4th Bedroom Option Located in the sought-after Atalaya Isdabe, right next to the upscale Guadalmina district and less than a 10-minute drive from the bustling Puerto Banús, you will find this spacious 138 m<sup>2</sup> home – a unique opportunity to create your own beachside dream home. The home currently has 3 bedrooms and 2.5 bathrooms, with plenty of expansion options. On the upper floor there is space for a roof terrace with jacuzzi and outdoor kitchen – ideal for balmy summer evenings. Prefer extra interior space? Then you can easily create a full-fledged 4th bedroom and 3rd bathroom here. Thanks to the ongoing renovation of the community, this location is becoming even more attractive. Each home will soon have 2 private parking spaces – a rarity so close to the beach. About the location: Atalaya Isdabe offers a relaxed, Mediterranean lifestyle in a prime location between Marbella and Estepona. You can walk to the beach, beach clubs, supermarkets and restaurants. The proximity to international schools and prestigious golf courses also makes it very suitable for families and long stays. Highlights: • 138 m<sup>2</sup> living space • 3 bedrooms (expandable to 4) • 2.5 bathrooms (possibility of 3) • Space for roof terrace with jacuzzi or extra floor • Soon 2 parking spaces per home • Right next to Guadalmina • Only 10 minutes from Puerto Banús • Beach, shops and restaurants within walking distance A rare renovation opportunity in a prime location on the coast of the Costa del Sol!