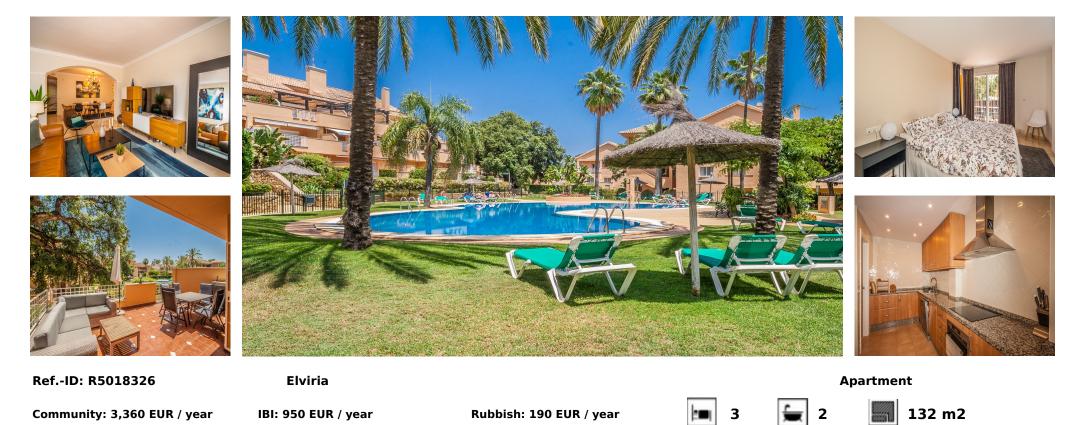

## Sales - Apartment - Elviria 535.000€

Well positioned apartment in the popular urbanisations of Santa Maria Golf. Conveniently situated just a stones throw from the Santa Maria Golf Club and walking distance to local shops, bars, restaurants and the beach. Ample ground floor unit with direct access to the communal garden and swimming pool. Offering three bedrooms and two bathrooms, an ample lounge/dining area and a modern, fully fitted kitchen with all appliances, marble flooring throughout and marble bathrooms and a spacious south facing terrace. The community is fully gated, there is a private underground parking with storage room and there is 24-hour security on the development along with four swimming pools.