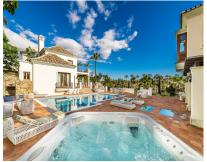

Luxury Mediterranean palace with 16 bedrooms; Main House, Guesthouse, Staff House, located in El Paraiso Alto, Benahavis, surrounded by the best golf courses in Costa del Sol! The Main Villa The main house has 3 floors and a separate entrance lower level. The entrance hall of the main floor takes you directly to an enormous, beautiful living room that is connected all around with a beautiful and amazing terrace that leads you to the swimming pool. The living room, dining room area and relaxation area with a bar are all in the same open space, the kitchen is separated but also has access to the same terrace that surrounds this part. One bedroom with a private bathroom and dressing room is located at this floor and has an opening to the lovely terrace as well. The top floor of this main house has 4 bedrooms. 2 master bedrooms with private bathrooms and dressing areas and another 2 which share the same bathroom. They all have private terraces from where you can enjoy the lovely garden and views of the mountain and sea. -Lower level- There is a separate entrance at this main villa that has a lower level. It has an en-suite bedroom facing to the pool site. -Guesthouse- The second house of this ranch is a smaller villa which can be considered as a guesthouse, with 3 floors. The entrance of the house takes you to the main floor which has 2 bedrooms, 2 bathrooms, private dressing rooms and terraces. This side of the house is connected to the swimming pool shared with the main villa. The living and dining room area are situated at the basement level. There is a separate dining room and living room plus one spa room. The top floor of this smaller villa has the master bedroom with a huge bathroom, dressing room and chill out room. It also has a spacious terrace that allows you to view amazing panoramas. -Annex- The last house of this amazing ranch is actually a annex considered as staff apartments. These are 3 Apartments, 1 on the lower part and 2 on the upper part. Nearest facilities: Golf course: 3-5 minutes Beach: 7 minutes Restaurants: 4 minutes Shops: 5 minutes Airport: 55 minutes Marbella Puerto Banús: 14 minutes Marbella town: 19 minutes About the area: El Paraiso Alto is a municipality of Benahavis located high on the hill offering spectacular views to its residents overlooking the coast and numerous golf courses. El Paraiso is well communicated with only a 10' drive to the beautiful Benahavis with a wide gastronomic offer and the charm of its typical Andalusian streets. The closest beach in San Pedro Alcantara can be reached within 5' and the heart of all entertainment - Puerto Banus - is just a 10' drive away, providing you with a variety of shops and restaurants and anything you might need in your day-to-day life. In addition, El Paraiso is located in a close proximity to 18-hole El Paraiso and Atalaya Golf Courses as well as tennis and paddle courts. For a reason, this peaceful but well-connected area is considered one of the prestigious locations in Marbella. Interested? Contact us for more information and visits! Ask us about our services: airport transfers, hotel reservations, tax identification number applications, opening bank accounts, as well as recommendations for lawyers, tax advisors, residence management, and Golden Visa applications.