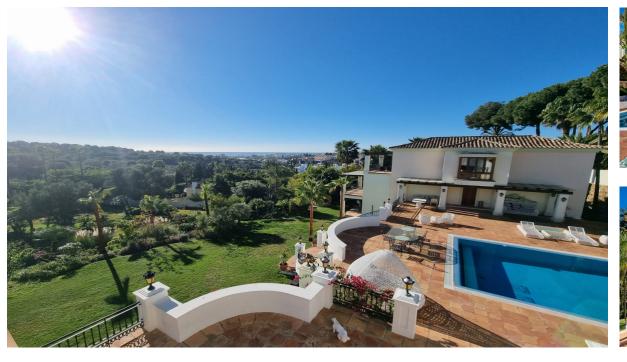

Luxury Mediterranean palace with 16 bedrooms; Main House, Guesthouse, Staff House, located in El Paraiso Alto, Benahavis, surrounded by the best golf courses in Costa del Sol! The Main Villa The main house has 3 floors and a separate entrance lower level. The entrance hall of the main floor takes you directly to an enormous, beautiful living room that is connected all around with a beautiful and amazing terrace that leads you to the swimming pool. The living room, dining room area and relaxation area with a bar are all in the same open space, the kitchen is separated but also has access to the same terrace that surrounds this part. One bedroom with a private bathroom and dressing room is located at this floor and has an opening to the lovely terrace as well. The top floor of this main house has 4 bedrooms. 2 master bedrooms with private bathrooms and dressing areas and another 2 which share the same bathroom. They all have private terraces from where you can enjoy the lovely garden and views of the mountain and sea. -Lower level- There is a separate entrance at this main villa that has a lower level. It has an en-suite bedroom facing to the pool site. -Guesthouse- The second house of this ranch is a smaller villa which can be considered as a guesthouse, with 3 floors. The entrance of the house takes you to the main floor which has 2 bedrooms, 2 bathrooms, private dressing rooms and terraces. This side of the house is connected to the swimming pool shared with the main villa. The living and dining room area are situated at the basement level. There is a separate dining room and living room plus one spa room. The top floor of this smaller villa has the master bedroom with a huge bathroom, dressing room and chill out room. It also has a spacious terrace that allows you to view amazing panoramas. -Annex- The last house of this amazing ranch is actually a annex considered as staff apartments. These are 3 Apartments, 1 on the lower part and 2 on the upper part. Nearest facilities: Golf course: 3-5 minutes Beach: 7 minutes Restaurants: 4 minutes Shops: 5 minutes Airport: 55 minutes Marbella Puerto Banús: 14 minutes Marbella town: 19 minutes About the area: El Paraiso Alto is a municipality of Benahavis located high on the hill offering spectacular views to its residents overlooking the coast and numerous golf courses. El Paraiso is well communicated with only a 10' drive to the beautiful Benahavis with a wide gastronomic offer and the charm of its typical Andalusian streets. The closest beach in San Pedro Alcantara can be reached within 5' and the heart of all entertainment - Puerto Banus - is just a 10' drive away, providing you with a variety of shops and restaurants and anything you might need in your day-to-day life. In addition, El Paraiso is located in a close proximity to 18-hole El Paraiso and Atalaya Golf Courses as well as tennis and paddle courts. For a reason, this peaceful but well-connected area is considered one of the prestigious locations in Marbella. Interested? Contact us for more information and visits! Ask us about our services: airport transfers, hotel reservations, tax identification number applications, opening bank accounts, as well as recommendations for lawyers, tax advisors, residence management, and Golden Visa applications.