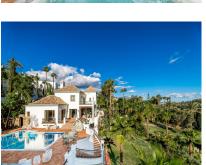

Luxury Mediterranean palace with 16 bedrooms; Main House, Guesthouse, Staff House, located in El Paraiso Alto, Benahavis, surrounded by the best golf courses in Costa del Sol! The Main Villa The main house has 3 floors and a separate entrance lower level. The entrance hall of the main floor takes you directly to an enormous, beautiful living room that is connected all around with a beautiful and amazing terrace that leads you to the swimming pool. The living room, dining room area and relaxation area with a bar are all in the same open space, the kitchen is separated but also has access to the same terrace that surrounds this part. One bedroom with a private bathroom and dressing room is located at this floor and has an opening to the lovely terrace as well. The top floor of this main house has 4 bedrooms. 2 master bedrooms with private bathrooms and dressing areas and another 2 which share the same bathroom. They all have private terraces from where you can enjoy the lovely garden and views of the mountain and sea. -Lower level- There is a separate entrance at this main villa that has a lower level. It has an en-suite bedroom facing to the pool site. -Guesthouse- The second house of this ranch is a smaller villa which can be considered as a guesthouse, with 3 floors. The entrance of the house takes you to the main floor which has 2 bedrooms, 2 bathrooms, private dressing rooms and terraces. This side of the house is connected to the swimming pool shared with the main villa. The living and dining room area are situated at the basement level. There is a separate dining room and living room plus one spa room. The top floor of this smaller villa has the master bedroom with a huge bathroom, dressing room and chill out room. It also has a spacious terrace that allows you to view amazing panoramas. -Annex- The last house of this amazing ranch is actually a annex considered as staff apartments. These are 3 Apartments, 1 on the lower part and 2 on the upper part. Nearest facilities: Golf course: 3-5 minutes Beach: 7 minutes Restaurants: 4 minutes Shops: 5 minutes Airport: 55 minutes Marbella Puerto Banús: 14 minutes Marbella town: 19 minutes About the area: El Paraiso Alto is a municipality of Benahavis located high on the hill offering spectacular views to its residents overlooking the coast and numerous golf courses. El Paraiso is well communicated with only a 10' drive to the beautiful Benahavis with a wide gastronomic offer and the charm of its typical Andalusian streets. The closest beach in San Pedro Alcantara can be reached within 5' and the heart of all entertainment - Puerto Banus - is just a 10' drive away, providing you with a variety of shops and restaurants and anything you might need in your day-to-day life. In addition, El Paraiso is located in a close proximity to 18-hole El Paraiso and Atalaya Golf Courses as well as tennis and paddle courts. For a reason, this peaceful but well-connected area is considered one of the prestigious locations in Marbella. Interested? Contact us for more information and visits! Ask us about our services: airport transfers, hotel reservations, tax identification number applications, opening bank accounts, as well as recommendations for lawyers, tax advisors, residence management, and Golden Visa applications.