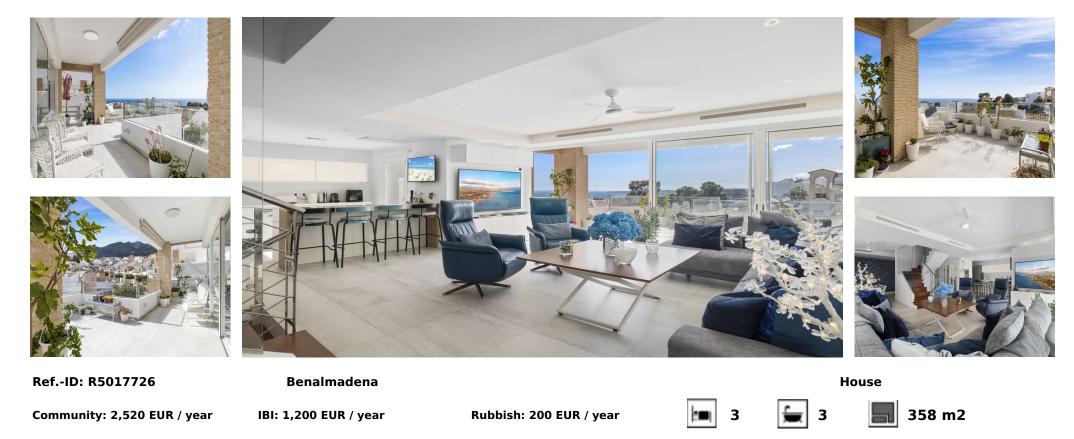

## Sales - House - Benalmadena 1.200.000€

Located in the serene enclave of Torremuelle, this detached villa offers an unmatched blend of luxury and tranquility. Nestled along the Costa del Sol, this villa boasts breathtaking panoramic views of the Mediterranean Sea, complemented by lush greenery and picturesque surroundings. The villa's modern design is seamlessly integrated into the natural landscape, featuring expansive glass walls, spacious terraces, and open-plan living areas that bathe the interior with natural light. The villa provides ample space, offering 3 bedrooms with en-suite bathrooms, a fully equipped kitchen, and private amenities such as an infinity pool and landscaped gardens. Its prime location in Torremuelle ensures easy access to nearby beaches, restaurants, and local attractions, including Benalmádena Pueblo and Fuengirola. Whether you're seeking a peaceful retreat or a base to explore the vibrant Costa del Sol, this villa delivers an exceptional lifestyle.