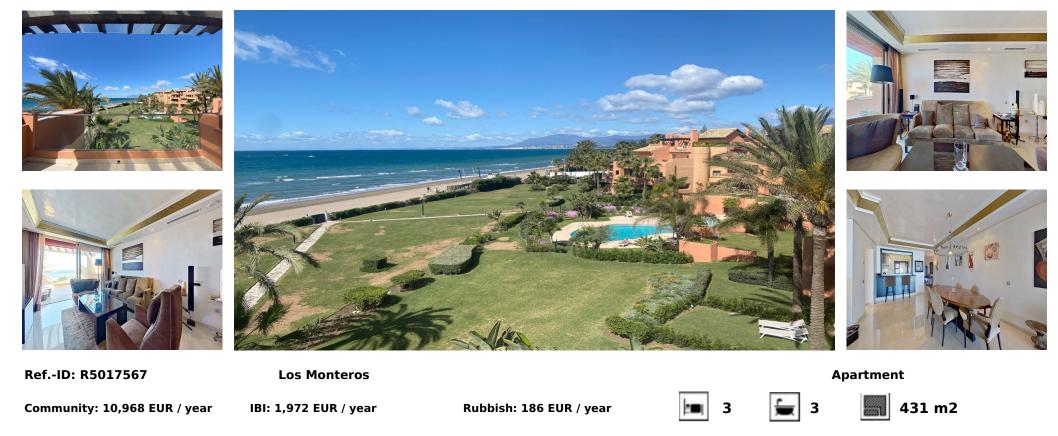

## Sales - Apartment - Los Monteros 3.950.000€

Unique frontline beach penthouse with panoramic sea views ! - Reserva de los Monteros, Marbella Located within La Morera Playa - A Luxury apartment complex designed by the renowned architect Melvin Villarroel situated at La Reserva de Los Monteros just east of Marbella town. Facing directly the Mediterranean Sea, it offers some of the best sandy beaches in Marbella at the gates of the community - Ample interior space and terraces - All with the most stunning sea views - This is arguable the best penthouse in the complex ! This large duplex apartment has three spacious en suite bedrooms, with build-in wardrobes. The master bedroom, located upstairs, has furthermore a private terrace. The finishings include cream marble floors, underfloor heating, and travertine marble bathrooms and sauna in the master bedroom. The property has been maticulously maintained and is well presented in all areas. In addition, the property has two ample garage spaces and a storeroom included in the price. A beautiful apartment in a fantastic location close to all the amenities and Marbella town - Located just 5 kilometres from Marbella town center and within easy reach of Marbella numerous golf courses. This exclusive and very private community has 45 apartments and duplex apartments - All built to a very high standard with bright and spacious rooms. The development enjoys a concierge service and 24 hour security with guards and CCTV. In addition the community has more than 10.000 m2 of sub-tropical gardens - Swimming pool, gymnasium, sauna and indoor swimming pool. 3B/3.5B - Living area: 256 m<sup>2</sup>. - Terraces: 175 m<sup>2</sup>. - Total built area: 431 m<sup>2</sup>.