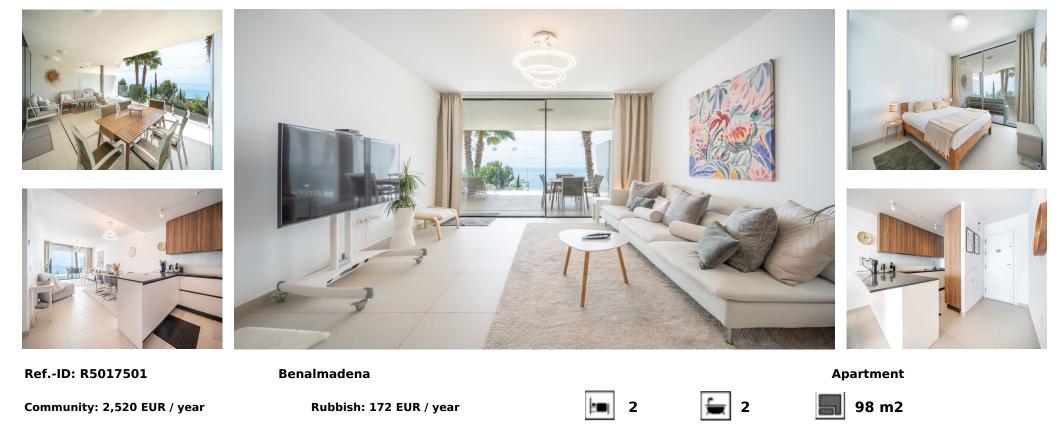

## Sales - Apartment - Benalmadena 695.000€

Amazing south facing apartment, located in the exclusive complex of Stupa Hills. Consists of 2 bedrooms, 2 bathrooms, open plan kitchen fully furnished and equipped with electricial appliances and access to a spacious laundry area with washing machine and dryer. Spacious living-dining room with access to a large terrace of 42m2 with sea views. Air conditioning hot and cold, video intercom, electric blinds in secondary bedroom, domotic system, pre-installation alarm system, built-in wardrobes. Includes two parking spaces and one storage room. The complex has two swimming pools. One of them is an INFINITY POOL with unique views. It also offers a wellness area with an indoor pool with Jacuzzi, sauna and a gym. Walking distance to supermarket and Benalmádena Pueblo.

| Setting<br>Close To Golf<br>Close To Shops<br>Urbanisation                                                                                                                                                                                               | Orientation<br>South       | Condition<br>Excellent  | Pool<br>Communal   | Climate Control                                             | Views<br>Sea<br>Urban                   |
|----------------------------------------------------------------------------------------------------------------------------------------------------------------------------------------------------------------------------------------------------------|----------------------------|-------------------------|--------------------|-------------------------------------------------------------|-----------------------------------------|
| Features<br>Covered Terrace<br>Lift<br>Fitted Wardrobes<br>Private Terrace<br>Gym<br>Sauna<br>Storage Room<br>Utility Room<br>Ensuite Bathroom<br>Access for people with reduced<br>mobility<br>Double Glazing<br>Domotics<br>Near Mosque<br>Fiber Optic | Furniture<br>Not Furnished | Kitchen<br>Fully Fitted | Garden<br>Communal | Security<br>Gated Complex<br>Electric Blinds<br>Entry Phone | Parking<br>Underground<br>More Than One |
| Utilities<br>Electricity<br>Drinkable Water                                                                                                                                                                                                              | Category<br>Resale         |                         |                    |                                                             |                                         |