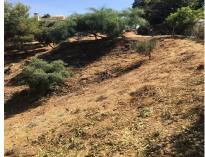

## Sales - Plot - Hacienda Las Chapas 445.000€

Ref.-ID: R5016985

**Hacienda Las Chapas** 

Plot

Community: 2,160 EUR / year

IBI: 1,600 EUR / year

1860 m2

Plot ready for project submission and license application, in Hacienda las Chapas Urbanization. 1,860 m2 plot. Includes a preliminary construction project, topographical and geotechnical study. Due to its topography, it allows for the construction of a total home of 550 m2. Community fees [2,200 per year (24-hour security, street cleaning and green waste collection, and tennis court). Property Tax □1,600 per year. SUPERCOR supermarket open 365 days a year in the development. Mercadona - Aldi - LDL 2 km away International schools Gas station 1 km away Public medical center 1 km away Cabopino marina and beaches 5 minutes by car