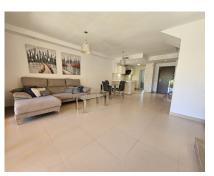

# Sales - House - Benahavís 825.000€

Ref.-ID: R5016826 Benahavís

Community: 3,600 EUR / year

4

250 m2

100 m2

It is a four bedroom semi-detached house in the gated community of Paraiso Bellevue, located in El Paraíso on the New Golden Mile. The property has a south facing and is within walking distance of the beach and various leisure facilities. The enclosed complex features stunning gardens and a large communal lagoon-style pool. On the main level of the house, there is a living-dining area with fireplace and patio doors leading to the terrace, the private garden. There is also an open kitchen with breakfast bar, a guest suite with access to the terrace and garden, and access to the lower level of the property. The lower level includes a utility room, a storage area and a private garage. On the first floor, you will find the master suite with access to a large private terrace overlooking the pool and the sea, as well as two bedrooms with shared bathroom, both with private terraces. In addition, there is a large solarium offering sea and mountain views. The property also has additional features such as fitted wardrobes, hot and cold air conditioning, and underfloor heating in the bathrooms. In short, it seems to be a spacious and well-equipped house with attractive features and amenities.