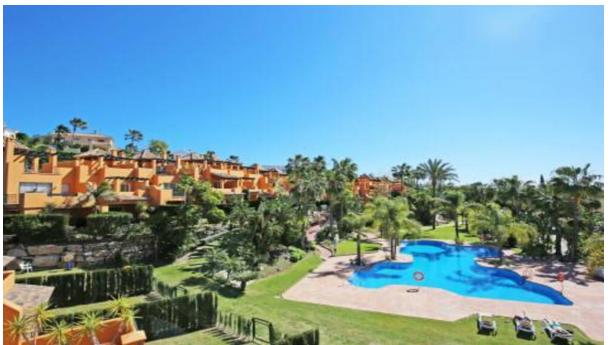

# Sales - House - Benahavís 825.000€

Ref.-ID: R5016826 Benahavís

Community: 3,600 EUR / year

4

250 m2

100 m2

It is a four bedroom semi-detached house in the gated community of Paraiso Bellevue, located in El Paraíso on the New Golden Mile. The property has a south facing and is within walking distance of the beach and various leisure facilities. The enclosed complex features stunning gardens and a large communal lagoon-style pool. On the main level of the house, there is a living-dining area with fireplace and patio doors leading to the terrace, the private garden. There is also an open kitchen with breakfast bar, a guest suite with access to the terrace and garden, and access to the lower level of the property. The lower level includes a utility room, a storage area and a private garage. On the first floor, you will find the master suite with access to a large private terrace overlooking the pool and the sea, as well as two bedrooms with shared bathroom, both with private terraces. In addition, there is a large solarium offering sea and mountain views. The property also has additional features such as fitted wardrobes, hot and cold air conditioning, and underfloor heating in the bathrooms. In short, it seems to be a spacious and well-equipped house with attractive features and amenities.