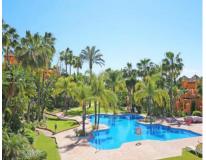

# Sales - House - Benahavís 825.000€

Ref.-ID: R5016826 Benahavís

Community: 3,600 EUR / year

4

250 m2

100 m2

It is a four bedroom semi-detached house in the gated community of Paraiso Bellevue, located in El Paraíso on the New Golden Mile. The property has a south facing and is within walking distance of the beach and various leisure facilities. The enclosed complex features stunning gardens and a large communal lagoon-style pool. On the main level of the house, there is a living-dining area with fireplace and patio doors leading to the terrace, the private garden. There is also an open kitchen with breakfast bar, a guest suite with access to the terrace and garden, and access to the lower level of the property. The lower level includes a utility room, a storage area and a private garage. On the first floor, you will find the master suite with access to a large private terrace overlooking the pool and the sea, as well as two bedrooms with shared bathroom, both with private terraces. In addition, there is a large solarium offering sea and mountain views. The property also has additional features such as fitted wardrobes, hot and cold air conditioning, and underfloor heating in the bathrooms. In short, it seems to be a spacious and well-equipped house with attractive features and amenities.