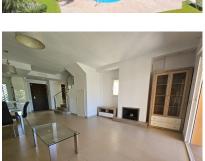

# Sales - House - Benahavís 825.000€

Ref.-ID: R5016826 Benahavís

Community: 3,600 EUR / year

4

250 m2

100 m2

It is a four bedroom semi-detached house in the gated community of Paraiso Bellevue, located in El Paraíso on the New Golden Mile. The property has a south facing and is within walking distance of the beach and various leisure facilities. The enclosed complex features stunning gardens and a large communal lagoon-style pool. On the main level of the house, there is a living-dining area with fireplace and patio doors leading to the terrace, the private garden. There is also an open kitchen with breakfast bar, a guest suite with access to the terrace and garden, and access to the lower level of the property. The lower level includes a utility room, a storage area and a private garage. On the first floor, you will find the master suite with access to a large private terrace overlooking the pool and the sea, as well as two bedrooms with shared bathroom, both with private terraces. In addition, there is a large solarium offering sea and mountain views. The property also has additional features such as fitted wardrobes, hot and cold air conditioning, and underfloor heating in the bathrooms. In short, it seems to be a spacious and well-equipped house with attractive features and amenities.