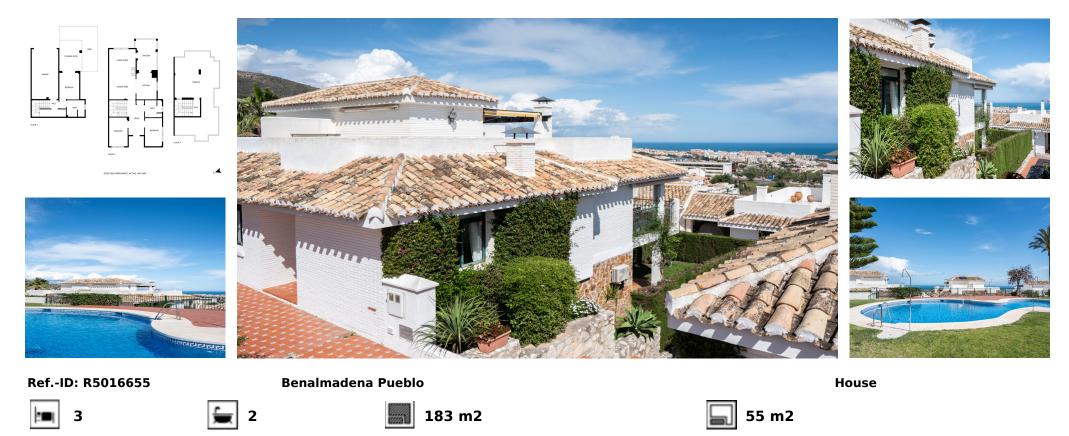

## Sales - House - Benalmadena Pueblo 510.000€

This charming property is spread across two levels and features a spacious rooftop terrace with panoramic views of the Mediterranean Sea and the majestic Sierra Nevada mountains. On the entrance level, you'll find an open-plan kitchen and living area filled with natural light. Both spaces open onto a generous terrace, perfect for al fresco dining while enjoying the beautiful sea views. This level also includes two good sized bedrooms and a modern, fully equipped bathroom. The lower level offers a third bedroom with direct access to a private 55m<sup>2</sup> garden, ideal for relaxing or entertaining outdoors. This floor also provides a private garage and a separate storage room, offering both practicality and convenience. The impressive rooftop terrace is a true highlight. With breathtaking sea views, it's the perfect spot for sunbathing, dining, or simply unwinding in a peaceful setting. Located in a well maintained and tranquil community, this home is ideal as a permanent residence, holiday retreat, or investment property. With a unique blend of coastal and mountain views, along with outdoor space on every level, this is an opportunity not to be missed. Don't miss this exclusive opportunity! Contact us today to schedule a private viewing!