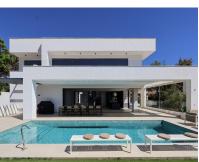

Spectacular Contemporary Villa in Benalmádena - only 500 Meters from the Beach Step into luxury with this exclusive, recently built villa in the sought-after Puerto Marina area of Benalmádena. Offering 6 spacious bedrooms and 5+2 elegant bathrooms, this home features contemporary Scandinavian design and premium finishes, perfectly suited for the Costa del Sol lifestyle. Highlights include - Large sunny terraces and a private saltwater pool, heated for year-round relaxation. - Filtered water system throughout the villa. -Underfloor heating on the main and basement levels. - Individually controlled AC in every room for personalized comfort. - Electric blinds for privacy and ease of use. - Floor-toceiling windows that blend indoor and outdoor spaces seamlessly. - Electric glass doors for easy access to the terraces and pool. - Electric car charger by the parking area. -Spacious cooling room for food and beverages. - Basement with a cinema room, full spa area (Jacuzzi, sauna, Turkish bath), and a bar and lounge area perfect for entertaining. Located just 500 meters from award-winning beaches and within walking distance to all amenities, this villa provides easy access to shops, restaurants, and leisure activities, including the 18-hole Torrequebrada Golf course, Selwo Marina, and Paloma Park. It's less than 15 minutes from Málaga Airport and 35 minutes from Marbella. Enjoy the best of both worlds: peaceful coastal living with vibrant world-class amenities at your doorstep.

## **Climate Control** Views Sea Air Conditioning **✓** Garden Central Heating **✓** Pool ✓ U/F Heating **✓** Urban Security Parking ✓ Alarm System **✓** Open More Than One Private EV charge point

Pool

Private

**✓** Heated

Garden

Private

Easy Maintenance