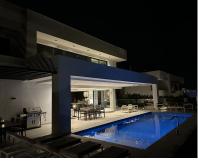

Spectacular Contemporary Villa in Benalmádena - only 500 Meters from the Beach Step into luxury with this exclusive, recently built villa in the sought-after Puerto Marina area of Benalmádena. Offering 6 spacious bedrooms and 5+2 elegant bathrooms, this home features contemporary Scandinavian design and premium finishes, perfectly suited for the Costa del Sol lifestyle. Highlights include - Large sunny terraces and a private saltwater pool, heated for year-round relaxation. - Filtered water system throughout the villa. -Underfloor heating on the main and basement levels. - Individually controlled AC in every room for personalized comfort. - Electric blinds for privacy and ease of use. - Floor-toceiling windows that blend indoor and outdoor spaces seamlessly. - Electric glass doors for easy access to the terraces and pool. - Electric car charger by the parking area. -Spacious cooling room for food and beverages. - Basement with a cinema room, full spa area (Jacuzzi, sauna, Turkish bath), and a bar and lounge area perfect for entertaining. Located just 500 meters from award-winning beaches and within walking distance to all amenities, this villa provides easy access to shops, restaurants, and leisure activities, including the 18-hole Torrequebrada Golf course, Selwo Marina, and Paloma Park. It's less than 15 minutes from Málaga Airport and 35 minutes from Marbella. Enjoy the best of both worlds: peaceful coastal living with vibrant world-class amenities at your doorstep.

## **Climate Control** Views Sea Air Conditioning **✓** Garden Central Heating **✓** Pool ✓ U/F Heating **✓** Urban Security Parking ✓ Alarm System **✓** Open More Than One Private EV charge point

Pool

Private

**✓** Heated

Garden

Private

Easy Maintenance