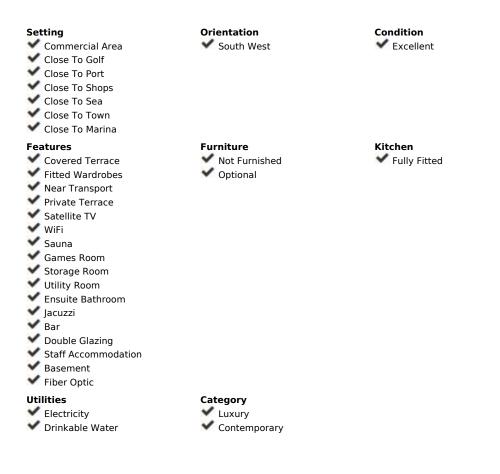

Spectacular Contemporary Villa in Benalmádena - only 500 Meters from the Beach Step into luxury with this exclusive, recently built villa in the sought-after Puerto Marina area of Benalmádena. Offering 6 spacious bedrooms and 5+2 elegant bathrooms, this home features contemporary Scandinavian design and premium finishes, perfectly suited for the Costa del Sol lifestyle. Highlights include - Large sunny terraces and a private saltwater pool, heated for year-round relaxation. - Filtered water system throughout the villa. -Underfloor heating on the main and basement levels. - Individually controlled AC in every room for personalized comfort. - Electric blinds for privacy and ease of use. - Floor-toceiling windows that blend indoor and outdoor spaces seamlessly. - Electric glass doors for easy access to the terraces and pool. - Electric car charger by the parking area. -Spacious cooling room for food and beverages. - Basement with a cinema room, full spa area (Jacuzzi, sauna, Turkish bath), and a bar and lounge area perfect for entertaining. Located just 500 meters from award-winning beaches and within walking distance to all amenities, this villa provides easy access to shops, restaurants, and leisure activities, including the 18-hole Torrequebrada Golf course, Selwo Marina, and Paloma Park. It's less than 15 minutes from Málaga Airport and 35 minutes from Marbella. Enjoy the best of both worlds: peaceful coastal living with vibrant world-class amenities at your doorstep.

## **Climate Control** Views Sea Air Conditioning **✓** Garden Central Heating **✓** Pool ✓ U/F Heating **✓** Urban Security Parking ✓ Alarm System **✓** Open More Than One Private EV charge point

Pool

Private

**✓** Heated

Garden

Private

Easy Maintenance