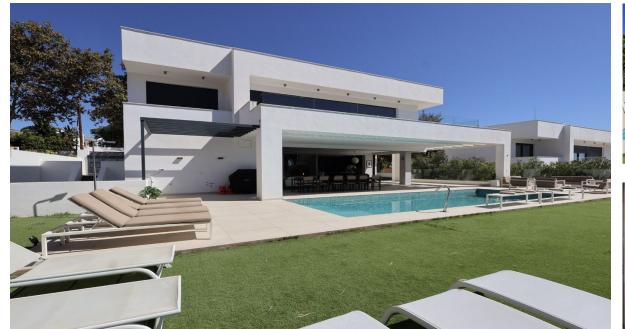

Spectacular Contemporary Villa in Benalmádena - only 500 Meters from the Beach Step into luxury with this exclusive, recently built villa in the sought-after Puerto Marina area of Benalmádena. Offering 6 spacious bedrooms and 5+2 elegant bathrooms, this home features contemporary Scandinavian design and premium finishes, perfectly suited for the Costa del Sol lifestyle. Highlights include - Large sunny terraces and a private saltwater pool, heated for year-round relaxation. - Filtered water system throughout the villa. -Underfloor heating on the main and basement levels. - Individually controlled AC in every room for personalized comfort. - Electric blinds for privacy and ease of use. - Floor-toceiling windows that blend indoor and outdoor spaces seamlessly. - Electric glass doors for easy access to the terraces and pool. - Electric car charger by the parking area. -Spacious cooling room for food and beverages. - Basement with a cinema room, full spa area (Jacuzzi, sauna, Turkish bath), and a bar and lounge area perfect for entertaining. Located just 500 meters from award-winning beaches and within walking distance to all amenities, this villa provides easy access to shops, restaurants, and leisure activities, including the 18-hole Torrequebrada Golf course, Selwo Marina, and Paloma Park. It's less than 15 minutes from Málaga Airport and 35 minutes from Marbella. Enjoy the best of both worlds: peaceful coastal living with vibrant world-class amenities at your doorstep.

## **Climate Control** Views Sea Air Conditioning **✓** Garden Central Heating **✓** Pool ✓ U/F Heating **✓** Urban Security Parking ✓ Alarm System **✓** Open More Than One Private EV charge point

Pool

Private

**✓** Heated

Garden

Private

Easy Maintenance