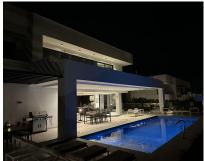

Spectacular Contemporary Villa in Benalmádena - only 500 Meters from the Beach Step into luxury with this exclusive, recently built villa in the sought-after Puerto Marina area of Benalmádena. Offering 6 spacious bedrooms and 5+2 elegant bathrooms, this home features contemporary Scandinavian design and premium finishes, perfectly suited for the Costa del Sol lifestyle. Highlights include - Large sunny terraces and a private saltwater pool, heated for year-round relaxation. - Filtered water system throughout the villa. -Underfloor heating on the main and basement levels. - Individually controlled AC in every room for personalized comfort. - Electric blinds for privacy and ease of use. - Floor-toceiling windows that blend indoor and outdoor spaces seamlessly. - Electric glass doors for easy access to the terraces and pool. - Electric car charger by the parking area. -Spacious cooling room for food and beverages. - Basement with a cinema room, full spa area (Jacuzzi, sauna, Turkish bath), and a bar and lounge area perfect for entertaining. Located just 500 meters from award-winning beaches and within walking distance to all amenities, this villa provides easy access to shops, restaurants, and leisure activities, including the 18-hole Torrequebrada Golf course, Selwo Marina, and Paloma Park. It's less than 15 minutes from Málaga Airport and 35 minutes from Marbella. Enjoy the best of both worlds: peaceful coastal living with vibrant world-class amenities at your doorstep.

## **Climate Control** Views Sea Air Conditioning **✓** Garden Central Heating **✓** Pool ✓ U/F Heating **✓** Urban Security Parking ✓ Alarm System **✓** Open More Than One Private EV charge point

Pool

Private

**✓** Heated

Garden

Private

Easy Maintenance