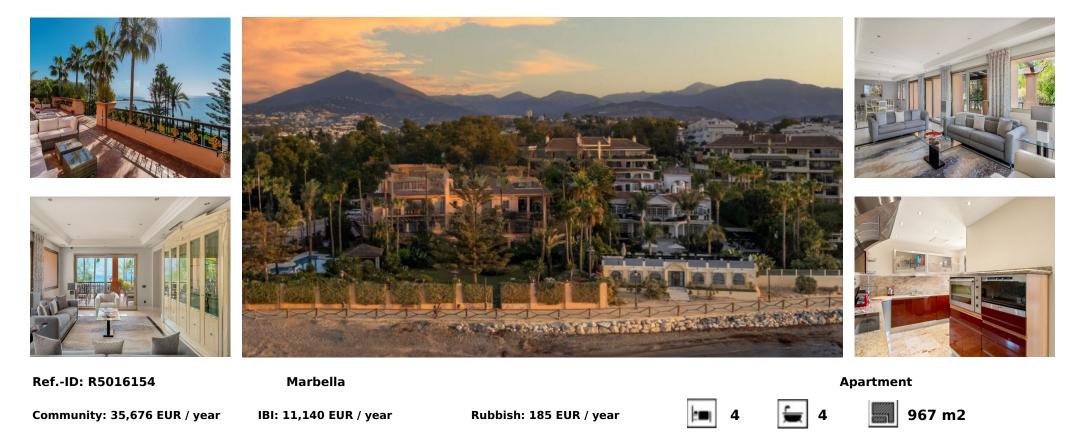

## Sales - Apartment - Marbella 6.900.000€

Luxury Duplex Penthouse for Sale in Puerto Banús, Marbella Discover an extraordinary investment opportunity in the heart of Puerto Banús with this unique duplex penthouse located in the prestigious gated community of Casa Nova. Comprising two adjoining penthouses, this exceptional residence enjoys direct access to the beach and is just steps away from the vibrant marina, luxury boutiques, and acclaimed restaurants of Marbella's most glamorous district. Set within beautifully landscaped gardens with 24-hour security and a serene communal pool, Casa Nova offers the perfect blend of exclusivity and tranquility. The property boasts spectacular panoramic views of the Mediterranean Sea and Marbella's iconic coastline, ideal for those seeking a refined lifestyle on the Costa del Sol. The penthouse features expansive interiors flooded with natural light and designed with elegance in mind. The main level showcases three spacious living rooms, two fully equipped modern kitchens with Miele appliances, two guest toilets, and two home offices—all flowing seamlessly onto large terraces with uninterrupted sea views. Upstairs, four luxurious en-suite bedrooms provide a peaceful haven, each with direct access to sun-drenched terraces overlooking the sea. Perfect for entertaining, the extensive outdoor spaces are ideal for alfresco dining and enjoying Marbella's year-round sunshine. Additional features include four private underground parking spaces, two storage rooms, top-tier security systems, and personalized concierge services for a truly effortless living experience. Whether hosting stylish gatherings, lounging by the sea, or indulging in the vibrant Puerto Banús lifestyle, this duplex penthouse embodies the essence of modern coastal luxury.

# Beachfront Beachside

- Close To Golf
- Close To Shops
- Close To Sea
- Close To Town
- Close To Schools

### Security

- Gated Complex
- Alarm System

Condition Excellent Pool YPrivate

**Climate Control** 💙 Fireplace V/F Heating

Views 🖌 Sea Panoramic

#### Features

- Covered Terrace
- 🖌 Lift
- Fitted Wardrobes
- Private Terrace
- Gym Ensuite Bathroom Double Glazing