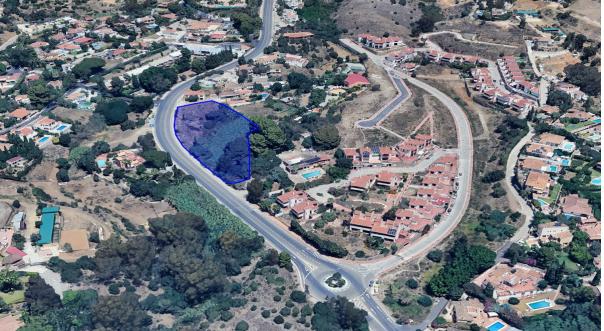

## 4695 m2

Exclusive Development Opportunity in Mijas - Residential Plot in "Cielo Mijas" !! Panoramic sea view from 1st floor !! Discover a prime investment opportunity in one of the most sought-after locations on the Costa del Sol. This exceptional urban plot is located along the Fuengirola-Mijas road (A-387), at km 5.5, in the prestigious "Cielo Mijas" development area (UE-S10), just minutes from the charming village of Mijas Pueblo and the beaches of Fuengirola. Key Features: • Total plot area: 4,695 m² (Topographical survey) • Official cadastral area: 4,040 m<sup>2</sup> • Buildable area: 3,167 m<sup>2</sup> • Zoning: ADS-2 (Townhouses, subtype 2) • Urban land with full planning permission (Detailed Study ED.339 approved) • Required road dedication: 555 m<sup>2</sup> • Minimum setback from roadway: 18 meters • Steep slope from north to south with approx. 15m elevation difference The parcel is part of a fully approved urban development plan and is ideal for a residential complex of attached homes (townhouses). The buildable surface and zoning regulations make it perfect for developers looking to create an exclusive community in a natural setting, while remaining well-connected to local services and amenities. Development Requirements: To obtain a building license, a basic building project must be prepared, along with reports from utility providers. The construction process requires an execution project, certifications from all involved technicians (architect, technical architect, safety coordinator), and registration of the construction site. This is a rare opportunity to secure a ready-to-develop residential plot in one of the Costa del Sol's most attractive areas. Contact us today for more information or to arrange a viewing.