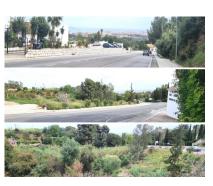

## 4695 m2

Exclusive Development Opportunity in Mijas - Residential Plot in "Cielo Mijas" !! Panoramic sea view from 1st floor !! Discover a prime investment opportunity in one of the most sought-after locations on the Costa del Sol. This exceptional urban plot is located along the Fuengirola-Mijas road (A-387), at km 5.5, in the prestigious "Cielo Mijas" development area (UE-S10), just minutes from the charming village of Mijas Pueblo and the beaches of Fuengirola. Key Features: • Total plot area: 4,695 m² (Topographical survey) • Official cadastral area: 4,040 m<sup>2</sup> • Buildable area: 3,167 m<sup>2</sup> • Zoning: ADS-2 (Townhouses, subtype 2) • Urban land with full planning permission (Detailed Study ED.339 approved) • Required road dedication: 555 m<sup>2</sup> • Minimum setback from roadway: 18 meters • Steep slope from north to south with approx. 15m elevation difference The parcel is part of a fully approved urban development plan and is ideal for a residential complex of attached homes (townhouses). The buildable surface and zoning regulations make it perfect for developers looking to create an exclusive community in a natural setting, while remaining well-connected to local services and amenities. Development Requirements: To obtain a building license, a basic building project must be prepared, along with reports from utility providers. The construction process requires an execution project, certifications from all involved technicians (architect, technical architect, safety coordinator), and registration of the construction site. This is a rare opportunity to secure a ready-to-develop residential plot in one of the Costa del Sol's most attractive areas. Contact us today for more information or to arrange a viewing.