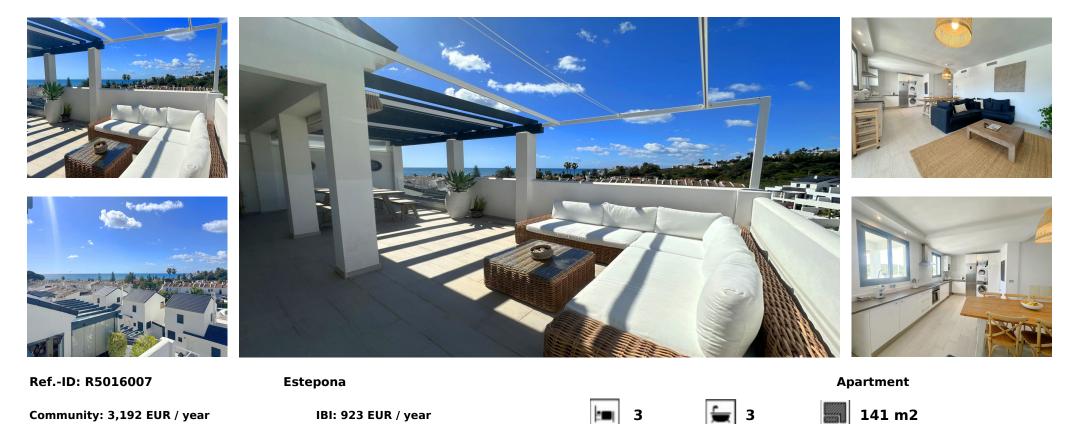

## Sales - Apartment - Estepona 735.000€

BEACHSIDE PENTHOUSE WITH PANORAMIC SEA VIEWS, This propert combines luxury, spaciousness, and inspiring views. Just a 4-minute walk from the beach and only 5 minutes drive from the center of Estepona, the property boasts a privileged location ideal for those seeking well-being without giving up everyday convenience. Málaga Airport is just 50 minutes away, making getaways or family visits simple and accessible. Facing southeast, the home is bathed in natural light from sunrise to late afternoon. Enjoying also views to the pool, and mountains from its spacious 40m<sup>2</sup> terrace, as well as from the spectaEcular private solarium of another 40 m<sup>2</sup> perfect for relaxing or sharing unforgettable moments. In excellent condition, making it ideal for families, a second home, or a solid investment on the Costa del Sol INCLUDING HOLIDAY RENTAL LICENCE. High-quality finishe, while... The community features well-maintained gardens and pool, and a gym creating leisure and relaxation spaces without leaving home. A storage room and garage are also included. Close to supermarkets and entertainment areas, this property represents a unique opportunity for those in search of luxury, tranquility, and excellent access to both the beach and the city. Whether as a permanent residence or a holiday retreat, definititely a very good investment in one of the most promising areas of the Costa del Sol.

| Setting<br>Beachside<br>Close To Port<br>Close To Shops<br>Close To Sea<br>Close To Town<br>Close To Town<br>Close To Schools<br>Close To Marina<br>Urbanisation<br>Front Line Beach Complex                                    | Orientation<br>South East | Condition<br>Excellent  | Pool Communal      | Climate Control<br>Air Conditioning<br>Hot A/C<br>Cold A/C                  | Views<br>Sea<br>Mountain<br>Panoramic<br>Garden<br>Urban<br>Street |
|---------------------------------------------------------------------------------------------------------------------------------------------------------------------------------------------------------------------------------|---------------------------|-------------------------|--------------------|-----------------------------------------------------------------------------|--------------------------------------------------------------------|
| Features<br>Covered Terrace<br>Lift<br>Fitted Wardrobes<br>Near Transport<br>Private Terrace<br>Solarium<br>Satellite TV<br>WiFi<br>Gym<br>Storage Room<br>Ensuite Bathroom<br>Marble Flooring<br>Double Glazing<br>Fiber Optic | Furniture<br>Optional     | Kitchen<br>Fully Fitted | Garden<br>Communal | Security<br>Gated Complex<br>Electric Blinds<br>Entry Phone<br>Alarm System | Parking<br>Underground<br>Garage<br>Covered<br>Communal<br>Private |