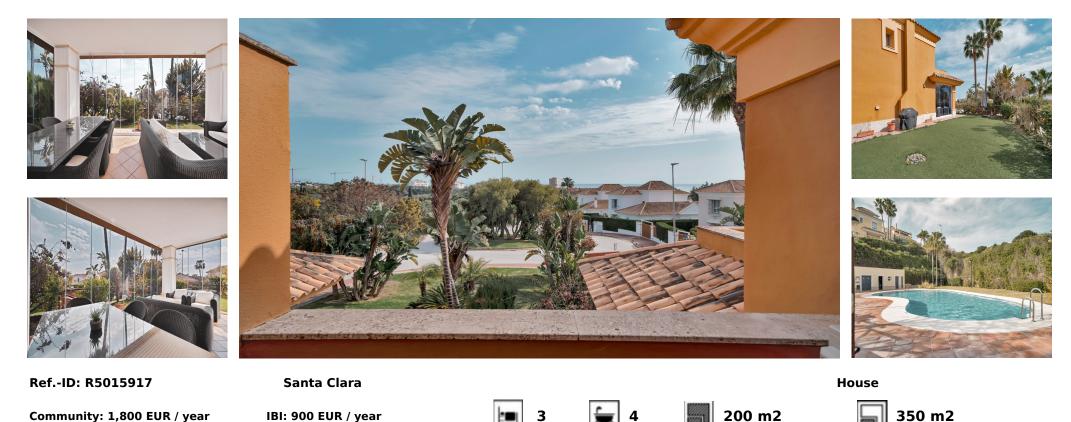

## Sales - House - Santa Clara 785.000€

Nestled at the entrance of the prestigious Santa Clara Golf Course, this stunning semi-detached home offers the perfect blend of comfort, style, and convenience. Sitting on a generous 350 sqm south-facing plot, this beautifully maintained property boasts 200 sqm of interior space designed with both family living and entertaining in mind. The home features 3 spacious bedrooms, each with its own en-suite bathroom, plus a guest bathroom for added convenience. The primary bedroom enjoys breathtaking sea views, making every morning a serene start to your day. At the heart of the home, a large dining room flows seamlessly into the inviting living area, while the expansive terrace with fully enclosed glass curtains offers an ideal space for year-round enjoyment — whether you're sipping coffee in the winter sun or hosting summer dinners with friends. Step outside to your private garden, a tranquil retreat for relaxation or play, while just steps away, the communal swimming pool provides a perfect way to cool off on warm days. This property is ideal for families or golf enthusiasts, offering direct access to one of Marbella's most sought-after golf courses and a welcoming, well-maintained community. Whether you're seeking a full-time residence or a luxurious holiday retreat, this home delivers on every level — location, lifestyle, and livability