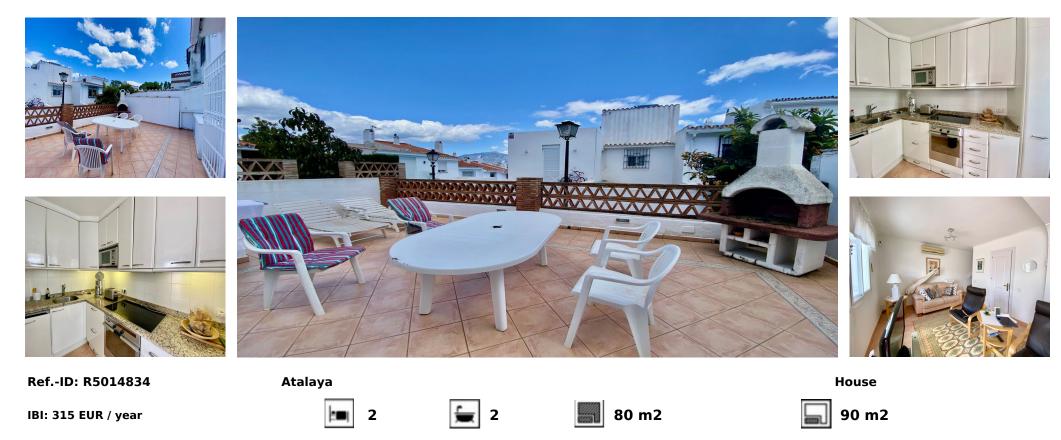

## Sales - House - Atalaya 250.000€

Townhouse, Atalaya, Costa del Sol. 2 Bedrooms, 2 Bathrooms, Built 0 m<sup>2</sup>, Terrace 30 m<sup>2</sup>. Setting : Close To Golf, Close To Port, Close To Shops, Close To Town, Close To Schools, Close To Marina, Urbanisation. Orientation : East. Condition : Excellent. Pool : Communal. Climate Control : Air Conditioning, Hot A/C, Cold A/C. Views : Mountain. Features : Fitted Wardrobes, Near Transport, Private Terrace, Double Glazing. Kitchen : Fully Fitted. Security : Gated Complex, Entry Phone. Parking : Street. Utilities : Electricity, Drinkable Water. Category : Golf, Investment, Resale, Contemporary.