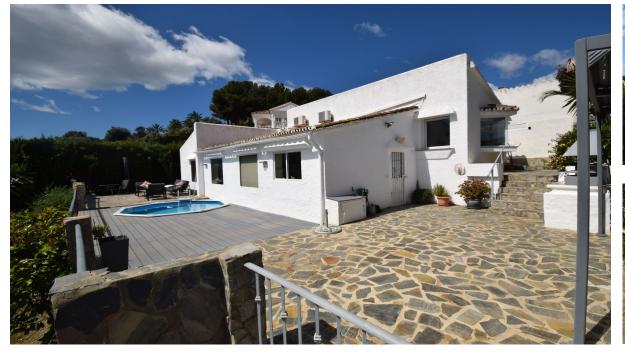

## Sales - House - Mijas Costa 499.000€

Ref.-ID: R5014687 Mijas Costa House

Community: 960 EUR / year

IBI: 743 EUR / year

Rubbish: 142 EUR / year

129 m2

756 m<sup>2</sup>

Beautifully presented two bedroom, two bathroom (one ensuite) detached villa in the picturesque Cerros del Aguila. Located in an elevated position, you have fantastic views over the village which stretch all the way into Fuengirola and to the sea. With a sloping double height ceiling in the generous sized lounge and adjacent dining room, this villa is very bright and spacious with lots of natural light flooding in from the large windows and patio doors. A fully fitted partially open kitchen is next to the lounge and from here you ascend a few steps to the two bedrooms and bathrooms, both with built in wardrobes. Outside you have many fantastic terrace areas that surround the villa. To the front you have the private plunge pool from which you can enjoy those stunning views towards Fuengirola, plus a covered BBQ and dining area, other seating areas and to the rear of the villa a large storage room and whirligig for drying your clothes. The garden slopes down to the street at the front and it is in this area that, should you desire, you have the opportunity to extend the property with a separate apartment, swimming pool and private garage. From the villa you can walk to the local restaurants and shops, including the stunning community garden, tennis court, childrens play area, restaurant and seasonal (approx April to September) swimming pool. Contact us to arrange a viewing of this wonderful home.