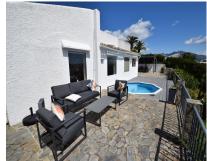

## Sales - House - Mijas Costa 499.000€

Ref.-ID: R5014687 Mijas Costa House

Community: 960 EUR / year

IBI: 743 EUR / year

Rubbish: 142 EUR / year

129 m2

756 m<sup>2</sup>

Beautifully presented two bedroom, two bathroom (one ensuite) detached villa in the picturesque Cerros del Aguila. Located in an elevated position, you have fantastic views over the village which stretch all the way into Fuengirola and to the sea. With a sloping double height ceiling in the generous sized lounge and adjacent dining room, this villa is very bright and spacious with lots of natural light flooding in from the large windows and patio doors. A fully fitted partially open kitchen is next to the lounge and from here you ascend a few steps to the two bedrooms and bathrooms, both with built in wardrobes. Outside you have many fantastic terrace areas that surround the villa. To the front you have the private plunge pool from which you can enjoy those stunning views towards Fuengirola, plus a covered BBQ and dining area, other seating areas and to the rear of the villa a large storage room and whirligig for drying your clothes. The garden slopes down to the street at the front and it is in this area that, should you desire, you have the opportunity to extend the property with a separate apartment, swimming pool and private garage. From the villa you can walk to the local restaurants and shops, including the stunning community garden, tennis court, childrens play area, restaurant and seasonal (approx April to September) swimming pool. Contact us to arrange a viewing of this wonderful home.