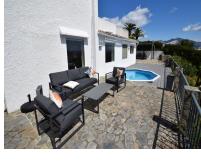

## Sales - House - Mijas Costa 499.000€

Ref.-ID: R5014687 Mijas Costa House

Community: 960 EUR / year

IBI: 743 EUR / year

Rubbish: 142 EUR / year

129 m2

756 m<sup>2</sup>

Beautifully presented two bedroom, two bathroom (one ensuite) detached villa in the picturesque Cerros del Aguila. Located in an elevated position, you have fantastic views over the village which stretch all the way into Fuengirola and to the sea. With a sloping double height ceiling in the generous sized lounge and adjacent dining room, this villa is very bright and spacious with lots of natural light flooding in from the large windows and patio doors. A fully fitted partially open kitchen is next to the lounge and from here you ascend a few steps to the two bedrooms and bathrooms, both with built in wardrobes. Outside you have many fantastic terrace areas that surround the villa. To the front you have the private plunge pool from which you can enjoy those stunning views towards Fuengirola, plus a covered BBQ and dining area, other seating areas and to the rear of the villa a large storage room and whirligig for drying your clothes. The garden slopes down to the street at the front and it is in this area that, should you desire, you have the opportunity to extend the property with a separate apartment, swimming pool and private garage. From the villa you can walk to the local restaurants and shops, including the stunning community garden, tennis court, childrens play area, restaurant and seasonal (approx April to September) swimming pool. Contact us to arrange a viewing of this wonderful home.