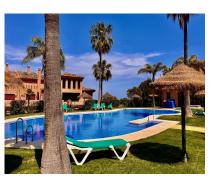

## Sales - Apartment - La Mairena 325.000€

**Apartment** Ref.-ID: R5014576 La Mairena

139 m2

This spacious corner apartment is located in the exclusive El Soto de Marbella complex. Situated in the hills above Elviria, East Marbella in La Mairena this luxury property is close to two schools, the famous HoffSass tennis and sports centre and a couple of good restaurants. Being a corner apartment it enjoys a larger layout plus extra windows in the bathrooms and bedrooms looking over the patio & gardens while providing more light. The property is frontline golf, and has wonderful mountain and sea views from the terrace that also connects to the lower garden area allowing one to enjoy the garden. The properties in this complex enjoy free access to some great facilities that are not found in other complexes such as tennis courts, a fully equipped gym, a small spa and a nine hole par 3 golf course. The property itself has two bedrooms and two bathrooms and comes complete with an underground parking space an a storeroom included in the price. What we really like about this apartment are the high qualities & details that are not found in normal properties such as false ceilings, fireplace, granite worktops, jacuzzi bath, and the wardrobes are of outstanding quality with lots of details.