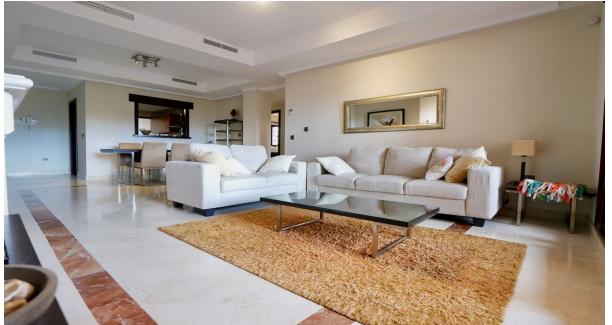

## Sales - Apartment - La Mairena 325.000€

**Apartment** Ref.-ID: R5014576 La Mairena

139 m2

This spacious corner apartment is located in the exclusive El Soto de Marbella complex. Situated in the hills above Elviria, East Marbella in La Mairena this luxury property is close to two schools, the famous HoffSass tennis and sports centre and a couple of good restaurants. Being a corner apartment it enjoys a larger layout plus extra windows in the bathrooms and bedrooms looking over the patio & gardens while providing more light. The property is frontline golf, and has wonderful mountain and sea views from the terrace that also connects to the lower garden area allowing one to enjoy the garden. The properties in this complex enjoy free access to some great facilities that are not found in other complexes such as tennis courts, a fully equipped gym, a small spa and a nine hole par 3 golf course. The property itself has two bedrooms and two bathrooms and comes complete with an underground parking space an a storeroom included in the price. What we really like about this apartment are the high qualities & details that are not found in normal properties such as false ceilings, fireplace, granite worktops, jacuzzi bath, and the wardrobes are of outstanding quality with lots of details.