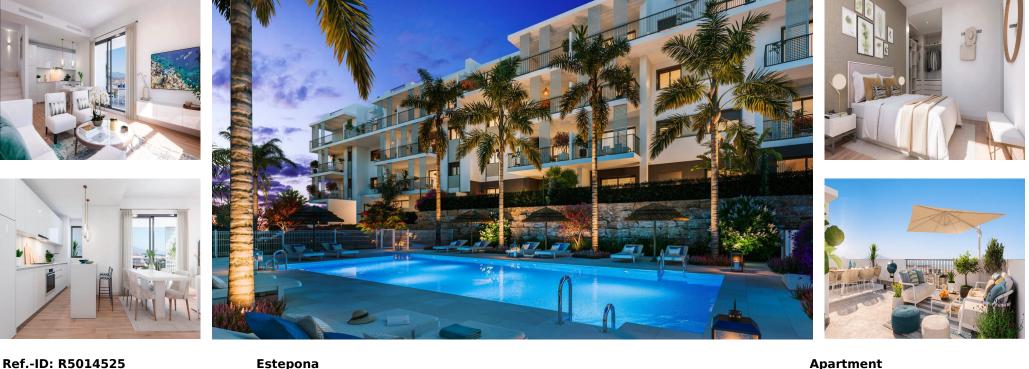

## Sales - Apartment - Estepona 620.000€

Ref.-ID: R5014525

2 BED PENTHOUSE ISIDORA LIVING (under construction) A great opportunity for those who want it all. This magnificent development, located just a 5 minutes walk from the center of Estepona and La Rada beach, is perfect for those looking for an apartment or second home by the sea and definitely for those who are looking at making a profitable investment. Isidora Living consists of 102 apartments and penthouses. It's a residential complex with the highest standards of architecture, energy saving and sustainability, which also has privileged common areas such as its gardens, its two swimming pools, the children's play area, the barbecue area or the co-working space. This brand new penthouse in Isidora Living has a constructed area of 103 m2 and 2 terraces, one of which is s solarium, totalling 83 m2. See floor plans. Electric underfloor heating in both bathrooms. Parking and a storage room included. Isidora Living's estimated completion date is September 2025. This penthouse is thus offered for sale by our client before completion.