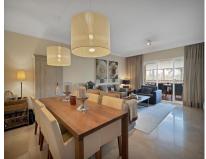

## **Sales - Apartment - Atalaya** 525.000€

**Atalaya** Ref.-ID: R5014495

Community: 4,944 EUR / year

IBI: 763 EUR / year

Rubbish: 137 EUR / year

**Apartment** 

159 m2

Stunning and spacious 2 bed first floor apartment in Marques de Atalaya, with views over the golf course to the south west - the perfect orientation to enjoy the Mediterranean sunshine. The development features a wealth of amenities, including 24 hour security, indoor and outdoor swimming pools, tennis court, gym, sauna and jacuzzi. This immaculate apartment has a total surface area of 159m2, comprising of hallway, kitchen, large living/dining area leading to a lovely terrace, 2 en-suite bathrooms and a guest toilet. There are 2 underground parking spaces and a storage room included in the price. This is an exceptional opportunity to acquire a well-presented and superbly located apartment within this renowned development, close to all the amenities of San Pedro, Benahavis, Estepona and Guadalmina.