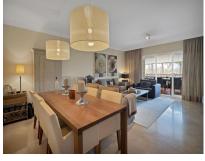

## **Sales - Apartment - Atalaya** 525.000€

**Atalaya** Ref.-ID: R5014495

Community: 4,944 EUR / year

IBI: 763 EUR / year

Rubbish: 137 EUR / year

**Apartment** 

159 m2

Stunning and spacious 2 bed first floor apartment in Marques de Atalaya, with views over the golf course to the south west - the perfect orientation to enjoy the Mediterranean sunshine. The development features a wealth of amenities, including 24 hour security, indoor and outdoor swimming pools, tennis court, gym, sauna and jacuzzi. This immaculate apartment has a total surface area of 159m2, comprising of hallway, kitchen, large living/dining area leading to a lovely terrace, 2 en-suite bathrooms and a guest toilet. There are 2 underground parking spaces and a storage room included in the price. This is an exceptional opportunity to acquire a well-presented and superbly located apartment within this renowned development, close to all the amenities of San Pedro, Benahavis, Estepona and Guadalmina.