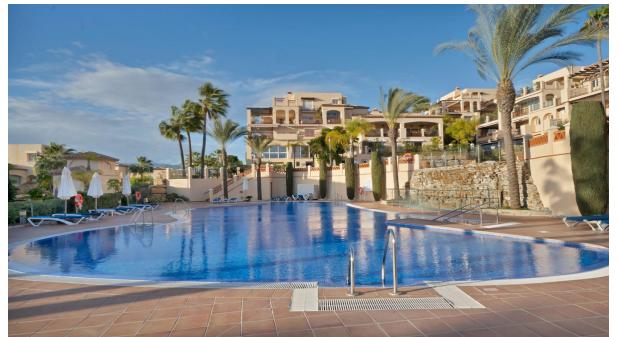

## **Sales - Apartment - Atalaya** 525.000€

**Atalaya** Ref.-ID: R5014495

Community: 4,944 EUR / year

IBI: 763 EUR / year

Rubbish: 137 EUR / year

**Apartment** 

159 m2

Stunning and spacious 2 bed first floor apartment in Marques de Atalaya, with views over the golf course to the south west - the perfect orientation to enjoy the Mediterranean sunshine. The development features a wealth of amenities, including 24 hour security, indoor and outdoor swimming pools, tennis court, gym, sauna and jacuzzi. This immaculate apartment has a total surface area of 159m2, comprising of hallway, kitchen, large living/dining area leading to a lovely terrace, 2 en-suite bathrooms and a guest toilet. There are 2 underground parking spaces and a storage room included in the price. This is an exceptional opportunity to acquire a well-presented and superbly located apartment within this renowned development, close to all the amenities of San Pedro, Benahavis, Estepona and Guadalmina.