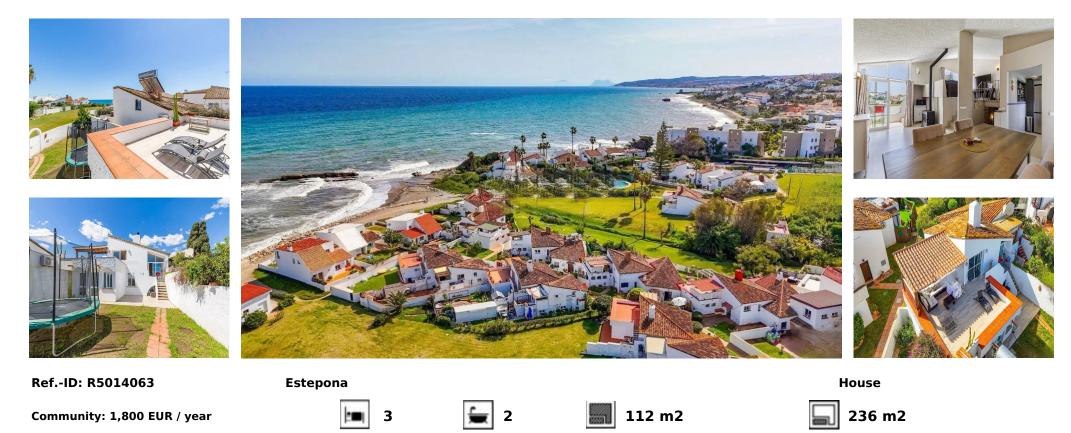

## Sales - House - Estepona 549.000€

Stunning Beachfront Chalet for Sale – Bahia Dorada, Estepona Just 50 meters from the sand! This beautiful semi-detached chalet offers breathtaking sea views and direct beach access, located in the peaceful and highly sought-after area of Bahia Dorada. 3 Bedrooms | ? 2 Bathrooms | ? 112 m<sup>2</sup> Built | ? 236 m<sup>2</sup> Plot Step into a bright, spacious living area with a cozy fireplace and large windows leading out to a sunny terrace — perfect for enjoying the Mediterranean lifestyle. The independent kitchen is fully equipped, and the home features modern finishes including built-in wardrobes, Climalit windows, porcelain flooring, and white lacquered wood doors. \* South-facing for optimal light all day. Includes unassigned parking space. Community Amenities: 2 swimming pools Tennis court Well-maintained gardens Prime Location: 2 min drive to supermarkets (Mercadona, Aldi), restaurants, pharmacy, hospital & schools 5 min to Estepona town centre, Estepona Port, and Puerto de la Duquesa Easy access to the A-7, 20 min to Marbella Move-in ready and full of potential — ideal as a permanent residence, vacation home, or investment. Contact us today to arrange your private viewing. This is coastal living at its best!