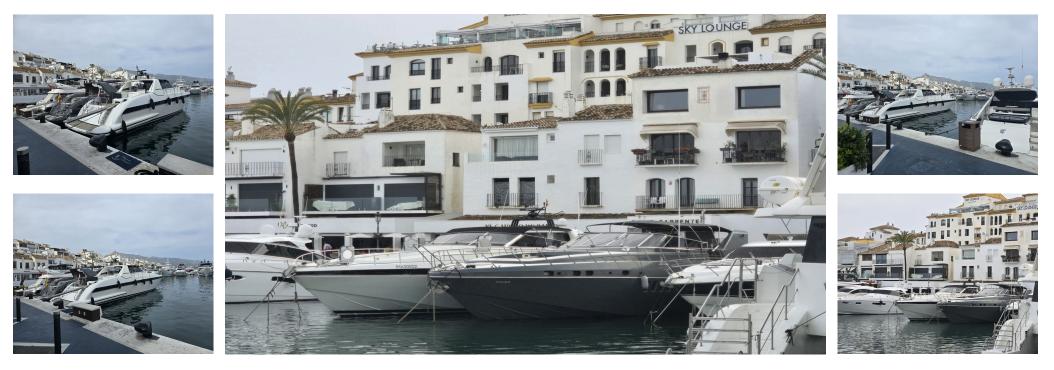

## Puerto Banús

## Community: 15,252 EUR / year

This 26m x 5.8m mooring is situated on the most desirable jetty in the exclusive and highly sought after Puerto Banus Marina Super-chic and well-protected, this marina is probably the best-known in Spain, and, in providing berths of up to 50m, attracts the world's most luxurious yachts. A 380V electricity supply, satellite TV and telephone connections are available. Traditional Andalusian-style buildings line the length and breadth of the marina, along with sea-view residences, dozens of famous designer boutiques, restaurants of all kinds, exclusive bars and trendy nightclubs.