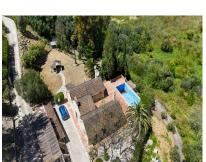

## Sales - House - Coin 449.000€

Ref.-ID: R5010346

IBI: 661 EUR / year

Coín

279 m2

10300 m2

House

Discover this charming 10,300 m<sup>2</sup> property near a beautiful river - perfect for those seeking a tranguil oasis in nature! The property includes two houses, a swimming pool, a private well, and several sunny terraces. The 160 m<sup>2</sup> main house, although in need of complete renovation, offers great potential and a special charm. The main entrance features a beautiful antique wooden door leading to an open space currently used as an office. To the right are two bedrooms, a bathroom with shower, and a separate guest toilet. To the left is a cozy living room with a fireplace and a kitchen. At the rear of the house is the pool (which needs to be completely renovated). The second house, known as "the little house," is 87 m<sup>2</sup> and also has two bedrooms, two en-suite bathrooms, a living room, a fully equipped kitchen, and two lovely terraces - ideal for guests, families, or even for rental purposes. It also has its own well, a storage room with a water tank, 8 air conditioning units distributed between both houses, and a large 32 m<sup>2</sup> pool that needs to be completely renovated. This property offers a private location with stunning views and is close to the river, creating a tranquil and peaceful environment. Create your own oasis surrounded by nature. The property is only a 15-minute drive from the main road and offers good access. The last section is a regular road. Do you need more information or would you like to arrange a viewing? I'd be happy to help!