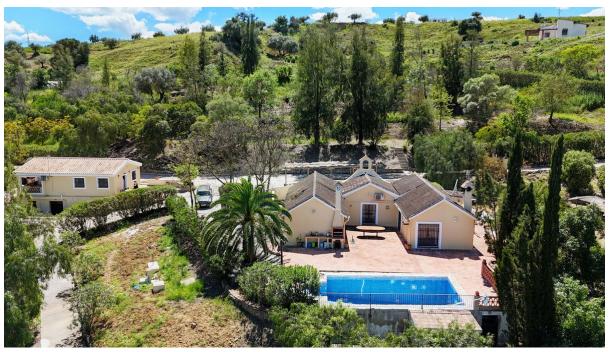

## Sales - House - Coin 449.000€

Ref.-ID: R5010346

IBI: 661 EUR / year

Coín

279 m2

10300 m2

House

Discover this charming 10,300 m<sup>2</sup> property near a beautiful river - perfect for those seeking a tranguil oasis in nature! The property includes two houses, a swimming pool, a private well, and several sunny terraces. The 160 m<sup>2</sup> main house, although in need of complete renovation, offers great potential and a special charm. The main entrance features a beautiful antique wooden door leading to an open space currently used as an office. To the right are two bedrooms, a bathroom with shower, and a separate guest toilet. To the left is a cozy living room with a fireplace and a kitchen. At the rear of the house is the pool (which needs to be completely renovated). The second house, known as "the little house," is 87 m<sup>2</sup> and also has two bedrooms, two en-suite bathrooms, a living room, a fully equipped kitchen, and two lovely terraces - ideal for guests, families, or even for rental purposes. It also has its own well, a storage room with a water tank, 8 air conditioning units distributed between both houses, and a large 32 m<sup>2</sup> pool that needs to be completely renovated. This property offers a private location with stunning views and is close to the river, creating a tranquil and peaceful environment. Create your own oasis surrounded by nature. The property is only a 15-minute drive from the main road and offers good access. The last section is a regular road. Do you need more information or would you like to arrange a viewing? I'd be happy to help!