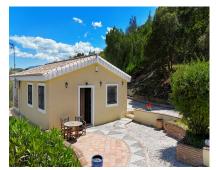

## Sales - House - Coin 449.000€

Ref.-ID: R5010346

IBI: 661 EUR / year

Coín

279 m2

10300 m2

House

Discover this charming 10,300 m<sup>2</sup> property near a beautiful river - perfect for those seeking a tranguil oasis in nature! The property includes two houses, a swimming pool, a private well, and several sunny terraces. The 160 m<sup>2</sup> main house, although in need of complete renovation, offers great potential and a special charm. The main entrance features a beautiful antique wooden door leading to an open space currently used as an office. To the right are two bedrooms, a bathroom with shower, and a separate guest toilet. To the left is a cozy living room with a fireplace and a kitchen. At the rear of the house is the pool (which needs to be completely renovated). The second house, known as "the little house," is 87 m<sup>2</sup> and also has two bedrooms, two en-suite bathrooms, a living room, a fully equipped kitchen, and two lovely terraces - ideal for guests, families, or even for rental purposes. It also has its own well, a storage room with a water tank, 8 air conditioning units distributed between both houses, and a large 32 m<sup>2</sup> pool that needs to be completely renovated. This property offers a private location with stunning views and is close to the river, creating a tranquil and peaceful environment. Create your own oasis surrounded by nature. The property is only a 15-minute drive from the main road and offers good access. The last section is a regular road. Do you need more information or would you like to arrange a viewing? I'd be happy to help!