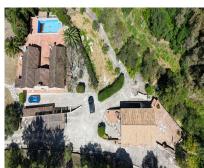

## Sales - House - Coin 449.000€

Ref.-ID: R5010346

IBI: 661 EUR / year

Coín

279 m2

10300 m2

House

Discover this charming 10,300 m<sup>2</sup> property near a beautiful river - perfect for those seeking a tranguil oasis in nature! The property includes two houses, a swimming pool, a private well, and several sunny terraces. The 160 m<sup>2</sup> main house, although in need of complete renovation, offers great potential and a special charm. The main entrance features a beautiful antique wooden door leading to an open space currently used as an office. To the right are two bedrooms, a bathroom with shower, and a separate guest toilet. To the left is a cozy living room with a fireplace and a kitchen. At the rear of the house is the pool (which needs to be completely renovated). The second house, known as "the little house," is 87 m<sup>2</sup> and also has two bedrooms, two en-suite bathrooms, a living room, a fully equipped kitchen, and two lovely terraces - ideal for guests, families, or even for rental purposes. It also has its own well, a storage room with a water tank, 8 air conditioning units distributed between both houses, and a large 32 m<sup>2</sup> pool that needs to be completely renovated. This property offers a private location with stunning views and is close to the river, creating a tranquil and peaceful environment. Create your own oasis surrounded by nature. The property is only a 15-minute drive from the main road and offers good access. The last section is a regular road. Do you need more information or would you like to arrange a viewing? I'd be happy to help!