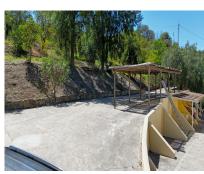

## Sales - House - Coin 449.000€

Ref.-ID: R5010346

IBI: 661 EUR / year

Coín

279 m2

10300 m2

House

Discover this charming 10,300 m<sup>2</sup> property near a beautiful river - perfect for those seeking a tranguil oasis in nature! The property includes two houses, a swimming pool, a private well, and several sunny terraces. The 160 m<sup>2</sup> main house, although in need of complete renovation, offers great potential and a special charm. The main entrance features a beautiful antique wooden door leading to an open space currently used as an office. To the right are two bedrooms, a bathroom with shower, and a separate guest toilet. To the left is a cozy living room with a fireplace and a kitchen. At the rear of the house is the pool (which needs to be completely renovated). The second house, known as "the little house," is 87 m<sup>2</sup> and also has two bedrooms, two en-suite bathrooms, a living room, a fully equipped kitchen, and two lovely terraces - ideal for guests, families, or even for rental purposes. It also has its own well, a storage room with a water tank, 8 air conditioning units distributed between both houses, and a large 32 m<sup>2</sup> pool that needs to be completely renovated. This property offers a private location with stunning views and is close to the river, creating a tranquil and peaceful environment. Create your own oasis surrounded by nature. The property is only a 15-minute drive from the main road and offers good access. The last section is a regular road. Do you need more information or would you like to arrange a viewing? I'd be happy to help!