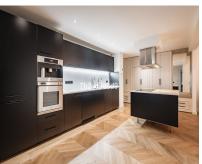

## **Sales - Apartment - Atalaya** 795.000€

**Apartment Atalaya** Ref.-ID: R5009809

Community: 3,756 EUR / year IBI: 464 EUR / year

Rubbish: 18 EUR / year

152 m2

70 m2

Fully renovated 3-bedroom southwest-facing garden apartment in Gazules del Sol, a fully gated and secured complex walking distance to Atalaya International School, Benahavís. All in one level, the property comprises: living/dining room with access to a southwest-facing covered terrace and a 70 m2 private garden; open-plan kitchen with laundry/pantry area; ensuite master bedroom; and 2 bedrooms sharing a bathroom. Extra features include: herringbone oak floors; A/C hot and cold; underfloor heating in the bathrooms; Sono's soundsystem in the living room. The property includes a garage and storage space in the underground level. The community features: 3 swimming pools with mature gardens; a paddle tennis court; a gymnasium with dressing rooms including saunas; and a heated indoor pool.