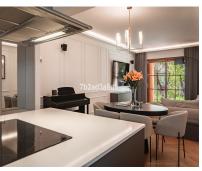

## **Sales - Apartment - Atalaya** 795.000€

**Apartment Atalaya** Ref.-ID: R5009809

Community: 3,756 EUR / year IBI: 464 EUR / year

Rubbish: 18 EUR / year

152 m2

70 m2

Fully renovated 3-bedroom southwest-facing garden apartment in Gazules del Sol, a fully gated and secured complex walking distance to Atalaya International School, Benahavís. All in one level, the property comprises: living/dining room with access to a southwest-facing covered terrace and a 70 m2 private garden; open-plan kitchen with laundry/pantry area; ensuite master bedroom; and 2 bedrooms sharing a bathroom. Extra features include: herringbone oak floors; A/C hot and cold; underfloor heating in the bathrooms; Sono's soundsystem in the living room. The property includes a garage and storage space in the underground level. The community features: 3 swimming pools with mature gardens; a paddle tennis court; a gymnasium with dressing rooms including saunas; and a heated indoor pool.