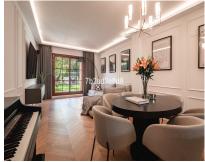

## **Sales - Apartment - Atalaya** 795.000€

**Apartment Atalaya** Ref.-ID: R5009809

Community: 3,756 EUR / year IBI: 464 EUR / year

Rubbish: 18 EUR / year

152 m2

70 m2

Fully renovated 3-bedroom southwest-facing garden apartment in Gazules del Sol, a fully gated and secured complex walking distance to Atalaya International School, Benahavís. All in one level, the property comprises: living/dining room with access to a southwest-facing covered terrace and a 70 m2 private garden; open-plan kitchen with laundry/pantry area; ensuite master bedroom; and 2 bedrooms sharing a bathroom. Extra features include: herringbone oak floors; A/C hot and cold; underfloor heating in the bathrooms; Sono's soundsystem in the living room. The property includes a garage and storage space in the underground level. The community features: 3 swimming pools with mature gardens; a paddle tennis court; a gymnasium with dressing rooms including saunas; and a heated indoor pool.