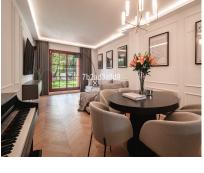

## **Sales - Apartment - Atalaya** 795.000€

**Apartment Atalaya** Ref.-ID: R5009809

Community: 3,756 EUR / year IBI: 464 EUR / year

Rubbish: 18 EUR / year

152 m2

70 m2

Fully renovated 3-bedroom southwest-facing garden apartment in Gazules del Sol, a fully gated and secured complex walking distance to Atalaya International School, Benahavís. All in one level, the property comprises: living/dining room with access to a southwest-facing covered terrace and a 70 m2 private garden; open-plan kitchen with laundry/pantry area; ensuite master bedroom; and 2 bedrooms sharing a bathroom. Extra features include: herringbone oak floors; A/C hot and cold; underfloor heating in the bathrooms; Sono's soundsystem in the living room. The property includes a garage and storage space in the underground level. The community features: 3 swimming pools with mature gardens; a paddle tennis court; a gymnasium with dressing rooms including saunas; and a heated indoor pool.