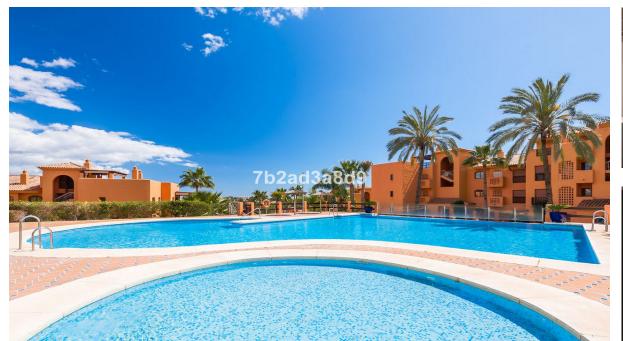

## **Sales - Apartment - Atalaya** 795.000€

**Apartment Atalaya** Ref.-ID: R5009809

Community: 3,756 EUR / year IBI: 464 EUR / year

Rubbish: 18 EUR / year

152 m2

70 m2

Fully renovated 3-bedroom southwest-facing garden apartment in Gazules del Sol, a fully gated and secured complex walking distance to Atalaya International School, Benahavís. All in one level, the property comprises: living/dining room with access to a southwest-facing covered terrace and a 70 m2 private garden; open-plan kitchen with laundry/pantry area; ensuite master bedroom; and 2 bedrooms sharing a bathroom. Extra features include: herringbone oak floors; A/C hot and cold; underfloor heating in the bathrooms; Sono's soundsystem in the living room. The property includes a garage and storage space in the underground level. The community features: 3 swimming pools with mature gardens; a paddle tennis court; a gymnasium with dressing rooms including saunas; and a heated indoor pool.