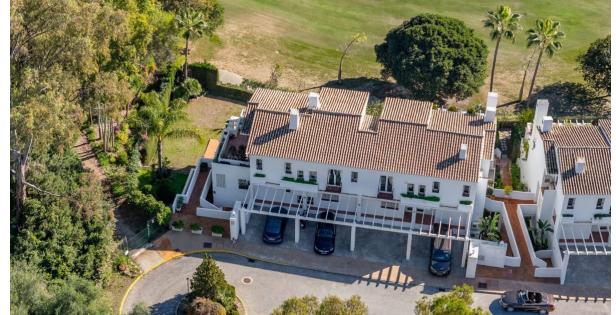

## Sales - House - La Quinta 572.250€

Ref.-ID: R5009623

La Quinta

151 m2

House

3-bedroom semi-detached duplex with golf course views. Furniture not included, negotiable. This semi-detached duplex located in the picturesque Soto de la Quinta in Benahavis features three bedrooms, two bathrooms, and a guest toilet. Each room has a balcony, and two terraces with stunning views of the La Quinta golf course. The duplex's layout maximizes space and light, ensuring comfortable living areas. The neighborhood is quiet, very safe, and the residents are friendly and helpful. Residents benefit from communal amenities, including a swimming pool set amidst beautifully maintained gardens, creating a tranquil retreat. Conveniently located just 45 minutes from Malaga Airport, 5 minutes from San Pedro de Alcántara, 10 minutes from Puerto Banús, 15 minutes from Marbella, and 20 minutes from Estepona. The proximity to local amenities and transport links enhance the convenience of this property, making it suitable for both permanent living and a holiday home. The town of Benahavis, famous for its charming atmosphere, offers a variety of dining options, from traditional tapas bars to elegant restaurants serving exquisite cuisine. The picturesque streets invite leisurely strolls, while local markets offer fresh produce and artisan products. For those seeking outdoor activities, the area is excellent for hiking, with numerous trails showcasing the stunning Mediterranean scenery. Marbella and the New Golden Mile in Estepona are within easy reach and offer a variety of beach clubs, luxury spas, and boutiques for a luxurious lifestyle. Activities such as water sports, golf, and the proximity to some of the best beaches on the Costa del Sol enhance the appeal of this location. With its combination of practicality and leisure options, this property offers an ideal blend of relaxation, recreation, and accessibility, making it an attractive option for both permanent living and holiday retreats in the Costa del Sol region.