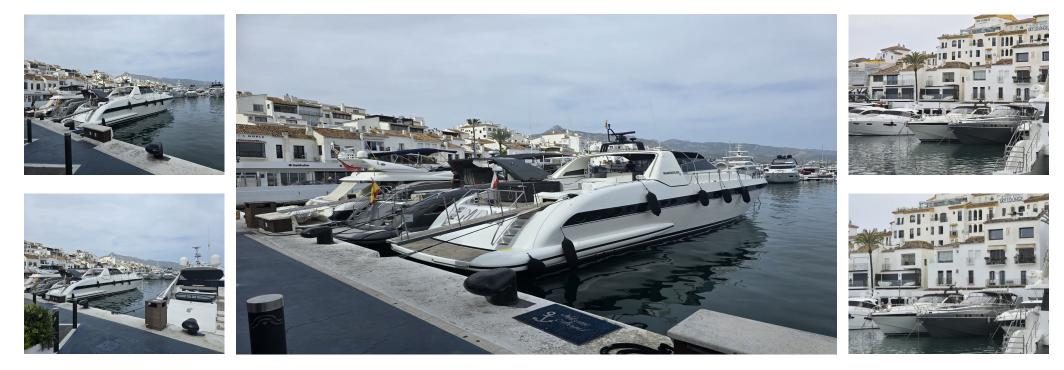

#### Community: 15,252 EUR / year

This 26m x 5.8m mooring is situated on the most desirable jetty in the exclusive and highly sought after Puerto Banus Marina Super-chic and well-protected, this marina is probably the best-known in Spain, and, in providing berths of up to 50m, attracts the world's most luxurious yachts. A 380V electricity supply, satellite TV and telephone connections are available. Traditional Andalusian-style buildings line the length and breadth of the marina, along with sea-view residences, dozens of famous designer boutiques, restaurants of all kinds, exclusive bars and trendy nightclubs.